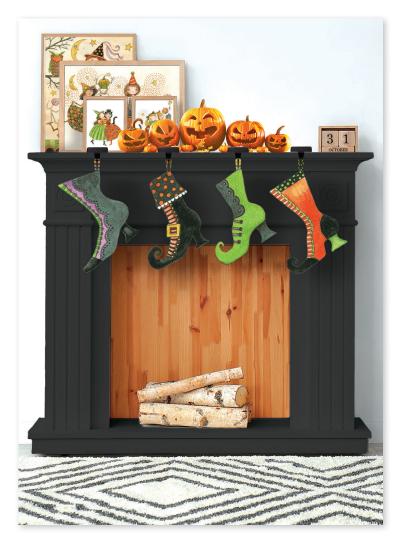

## Witches' Boots Felt Panel

Witches' Boots Felt Panel (MOQ equals 6 individually packaged FT16059 panels) Scaled to 18% | Actual Size is  $42" \times 54"$ 