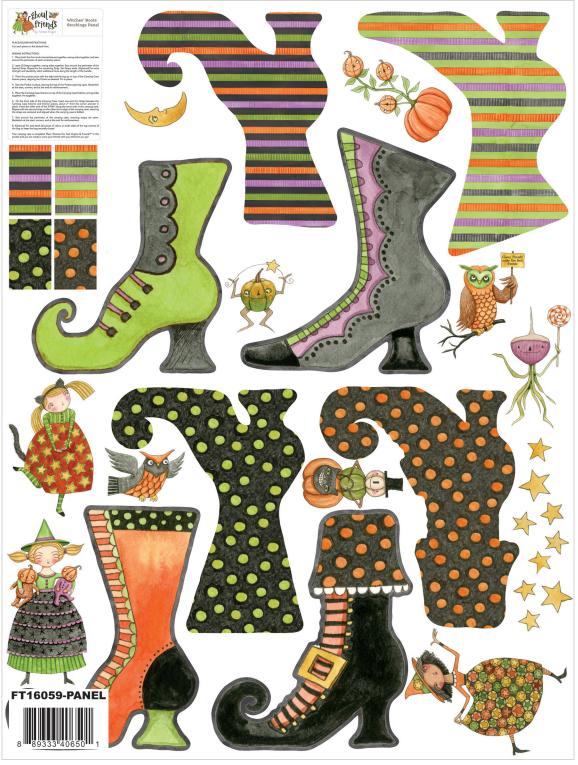

## Witches' Boots Felt Panel

Witches' Boots Felt Panel (MOQ equals 6 individually packaged FT16059 panels) Scaled to 18% | Actual Size is  $42" \times 54"$ 