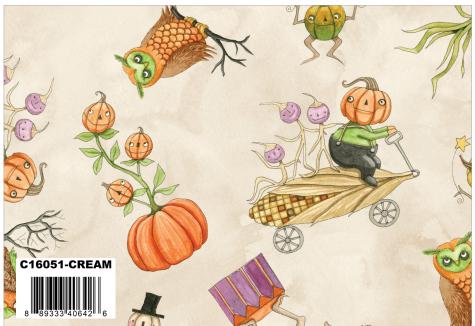

# About the Line

Ghoul Friends by Teresa Kogut celebrates all things whimsical and spooktacular about Halloween. You'll be bewitched by the delightful gourd characters, charming owls, sassy boots and more. You'll fall in love with the main print featuring fanciful ghoul friends in Teresa's trademark folk art style. The palette of green, black, orange, purple and cream will give you plenty of inspiration to brew up all kinds of spine-tingling projects. And don't miss the frightfully fantastic Witches Boot felt panel!