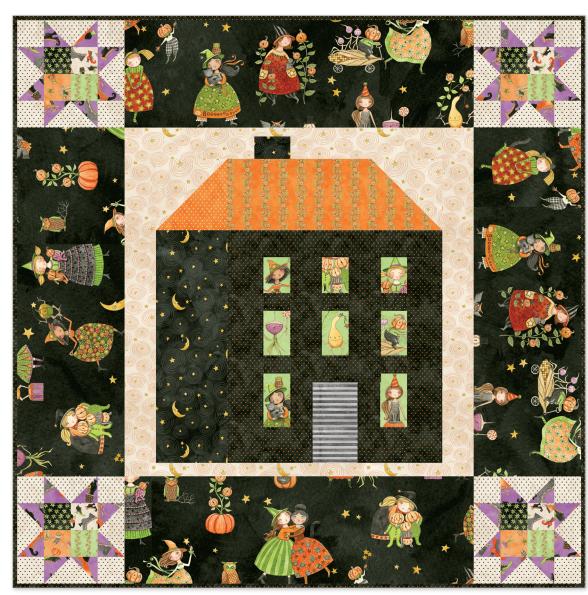

## My Ghoul Friends House by The RBD Designers

Mini Quilt Size 32" x 32"

#### estimated **requirements**

#### 10" Square of Each

C16051-ORANGE Gourds Toss

C16053-GREEN Pumpkin Vine

C16055-BLACK Stars

C16056-BLACK Stripes

C16057-ORANGE Dots

#### Fat 1/8 of Each

C16050-GREEN Main

C16052-PURPLE Boots Toss

C16054-BLACK Stars and Moon

#### 1/4 Yard of Each

C16054-CREAM Stars and Moon

C16057-CREAM Dots

#### Additional Fabrics

1/8 Yard C16053-ORANGE Pumpkin Vine

1/2 Yard C16050-BLACK Main

1/2 Yard C16057-BLACK Dots (Includes Binding)

FREE PATTERN AVAILABLE ON OUR WEBSITE APRIL 2025

www.rileyblakedesigns.com