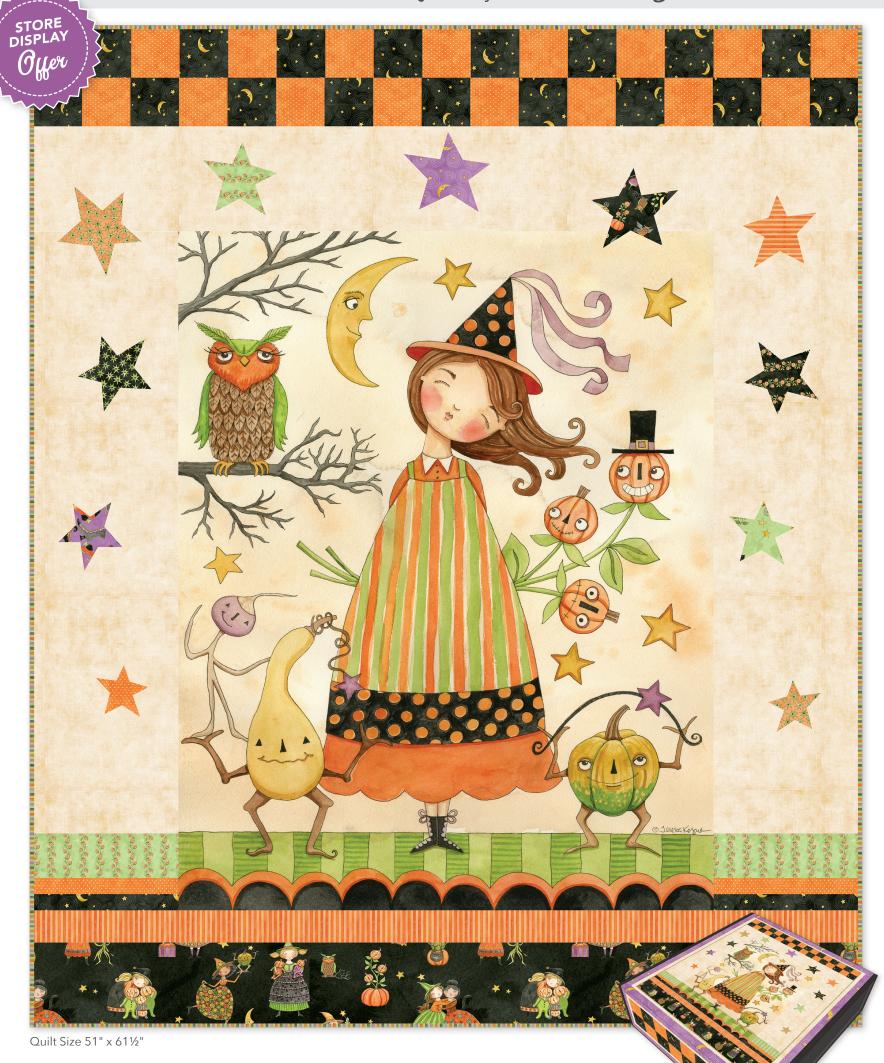

# **Ghoul Friends Panel Quilt** by **The RBD Designers**

-----

## estimated **requirements**

(1) P16060-PANEL Ghoul Friends Panel

#### 10" Square of Each

C16050-GREEN Main

C16051-BLACK Gourds Toss

C16052-PURPLE Boots Toss

C16053-BLACK Pumpkin Vine

C16054-PURPLE Stars and Moon

C16055-BLACK Stars

C16055-ORANGE Stars

#### 1/4 Yard of Each

C16053-GREEN Pumpkin Vine

C16054-BLACK Stars and Moon

C16057-ORANGE Dots

#### Additional Fabrics

1/3 Yard C16056-ORANGE Stripes

3/8 Yard C16050-BLACK Main

7/8 Yard C200-02 CREAM Shade (Background)

1/2 Yard C15056-MULTI Stripes (Includes Binding)

1 3/4 Yard WB16017-BLACK Web (Backing)

Solid Box Size:  $11" \times 12\%" \times 3\%"$  (Printed belly band)

Includes pattern and fabric for quilt top and binding

AVAILABLE MAY 2025

Pre-order the Ghoul Friends Panel Quilt Kit

FREE PATTERN AVAILABLE ON OUR WEBSITE APRIL 2025