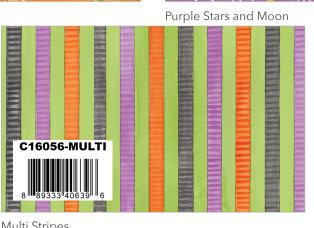

#### Additional Fabrics

1/3 Yard C16056-ORANGE Stripes

3/8 Yard C16050-BLACK Main

7/8 Yard C200-02 CREAM Shade (Background)

1/2 Yard C15056-MULTI Stripes (Includes Binding)

1 3/4 Yard WB16017-BLACK Web (Backing)