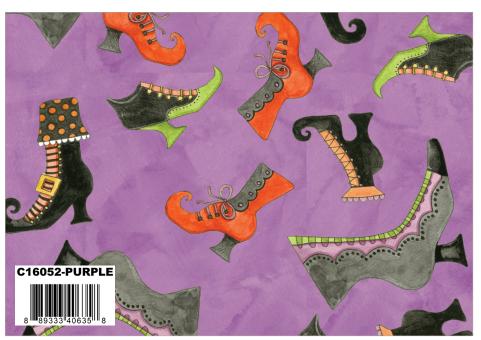

# shoul friends

Green Main

Orange Gourds Toss

Cream Stars

coordinating basics

C680-MARMALADE

Violet Confetti Cotton

Purple Boots Toss