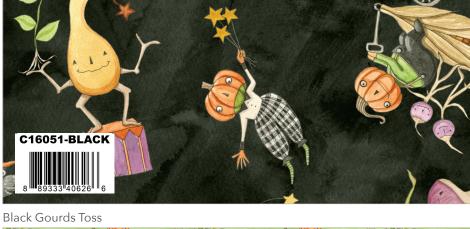

# shoul friends

Green Main

Orange Gourds Toss

Cream Stars

coordinating basics

C680-MARMALADE

Violet Confetti Cotton

Purple Boots Toss