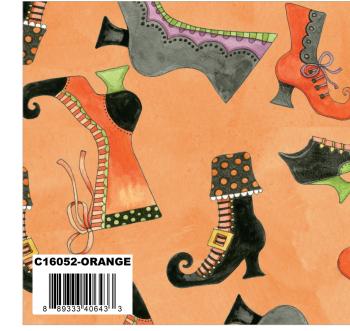

# shoul friends

Green Main

Orange Gourds Toss

Cream Stars

coordinating basics

C680-MARMALADE

Violet Confetti Cotton

Purple Boots Toss