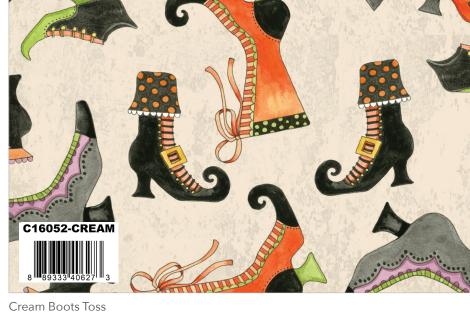

# shoul friends

Green Main

Orange Gourds Toss

Cream Stars

coordinating basics

C680-MARMALADE

Violet Confetti Cotton

Purple Boots Toss