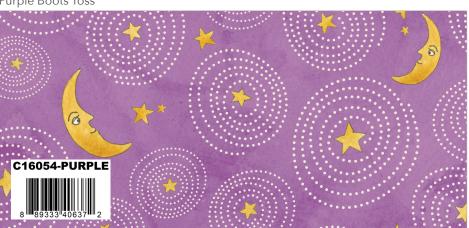

# shoul friends

Green Main

Orange Gourds Toss

Cream Stars

coordinating basics

C680-MARMALADE

Violet Confetti Cotton

Purple Boots Toss