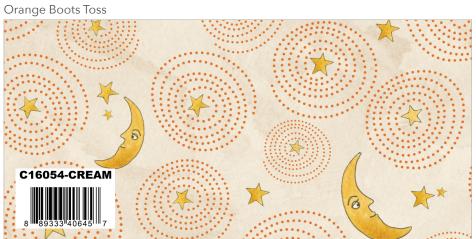

Black Grasscloth Cotton

C16057-BLACK

Cream Stars and Moon

Orange Stripes

Orange Bats Seasonal Basic

Honey POParazzi

Parchment Painter's Watercolor Swirl