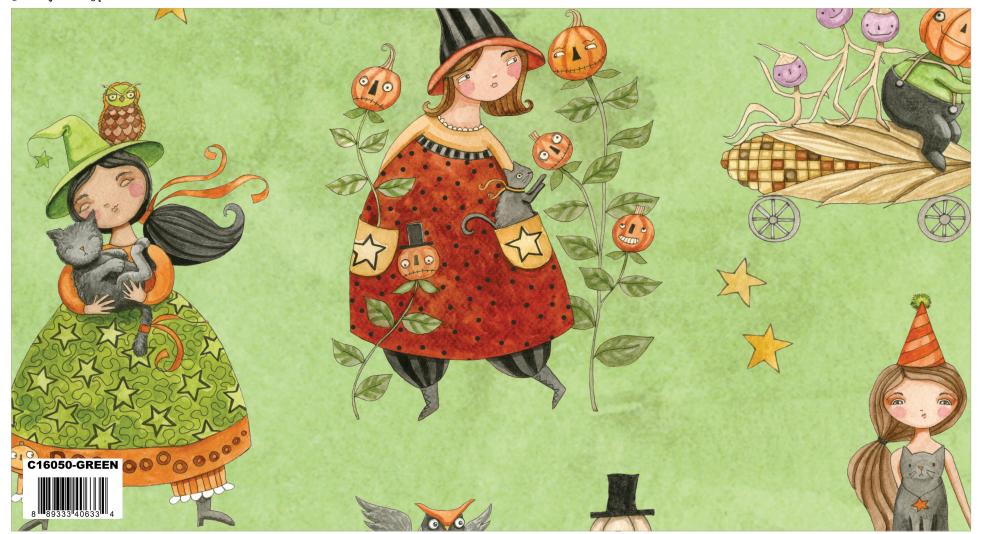

# About the Line

Ghoul Friends by Teresa Kogut celebrates all things whimsical and spooktacular about Halloween. You'll be bewitched by the delightful gourd characters, charming owls, sassy boots and more. You'll fall in love with the main print featuring fanciful ghoul friends in Teresa's trademark folk art style. The palette of green, black, orange, purple and cream will give you plenty of inspiration to brew up all kinds of spine-tingling projects. And don't miss the frightfully fantastic Witches Boot felt panel!