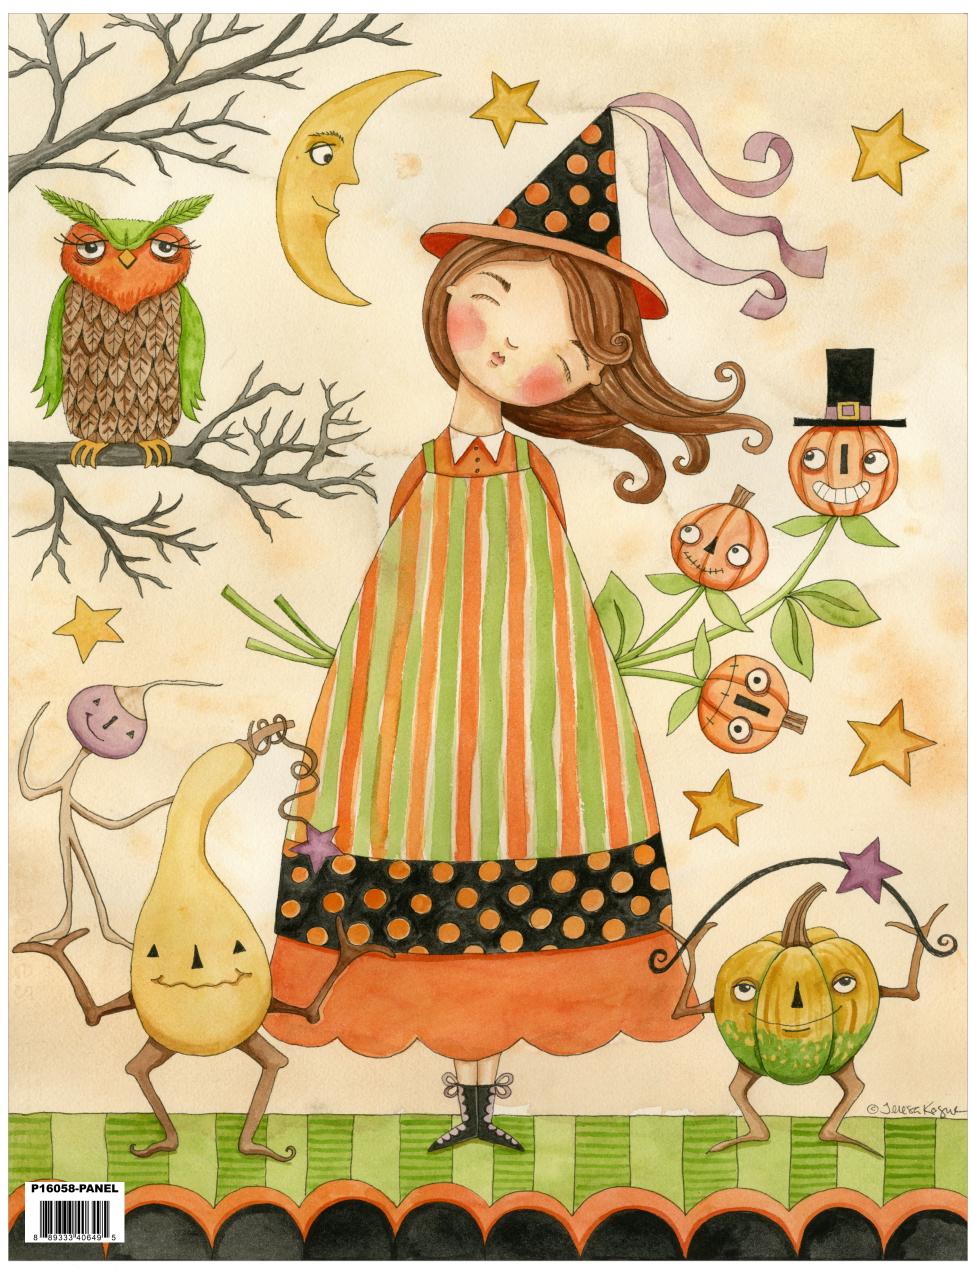

# **Ghoul Friends Panel**

Ghoul Friends Panel (10 panels per bolt) Scaled to 28% | Actual Size is 36" x 43"