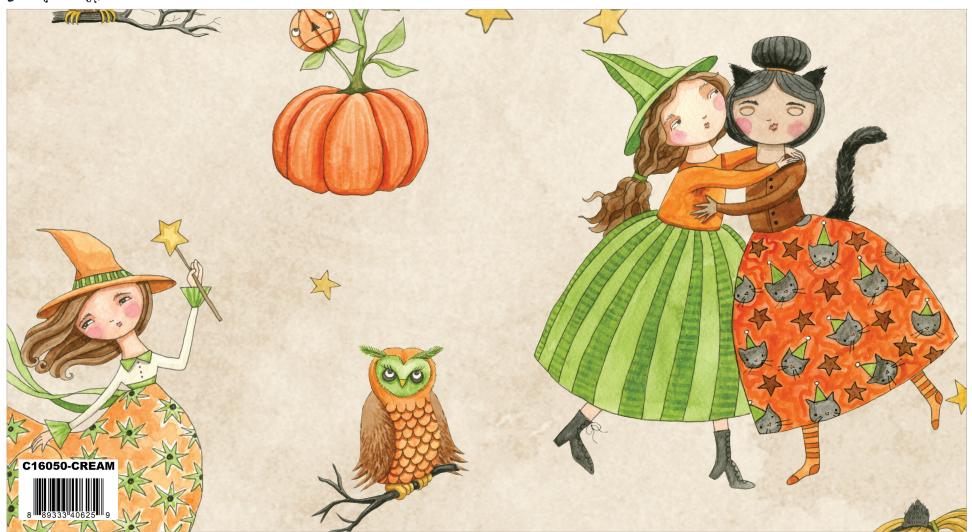

# About the Line

Ghoul Friends by Teresa Kogut celebrates all things whimsical and spooktacular about Halloween. You'll be bewitched by the delightful gourd characters, charming owls, sassy boots and more. You'll fall in love with the main print featuring fanciful ghoul friends in Teresa's trademark folk art style. The palette of green, black, orange, purple and cream will give you plenty of inspiration to brew up all kinds of spine-tingling projects. And don't miss the frightfully fantastic Witches Boot felt panel!