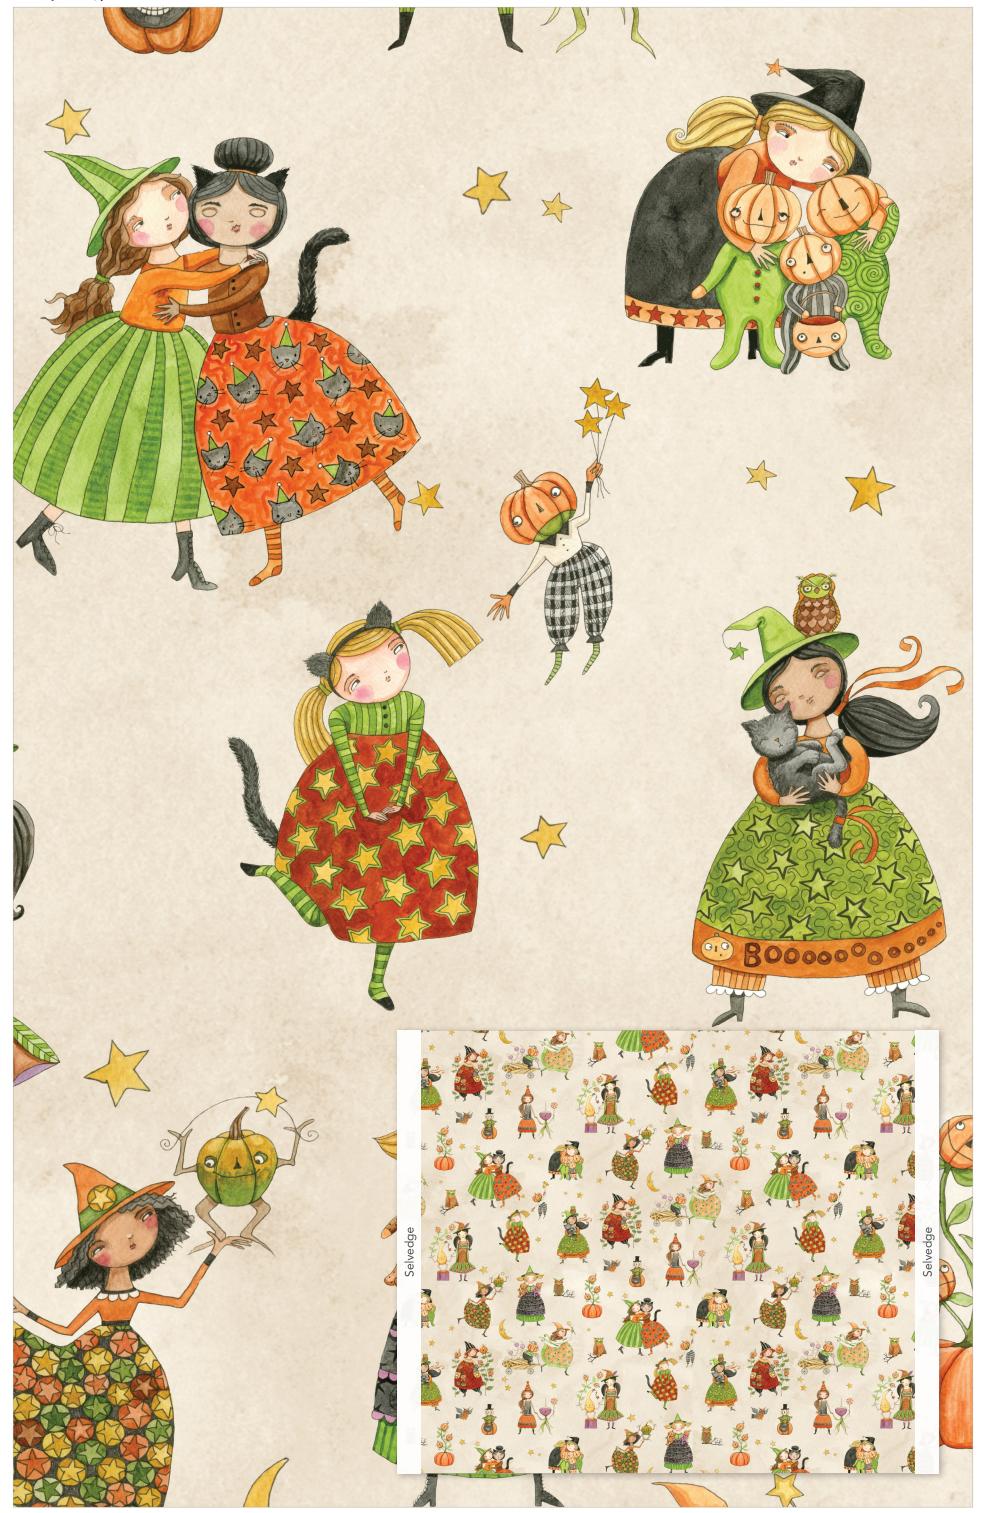

# **Ghoul Friends Panel**

Ghoul Friends Panel (10 panels per bolt) Scaled to 28% | Actual Size is 36" x 43"