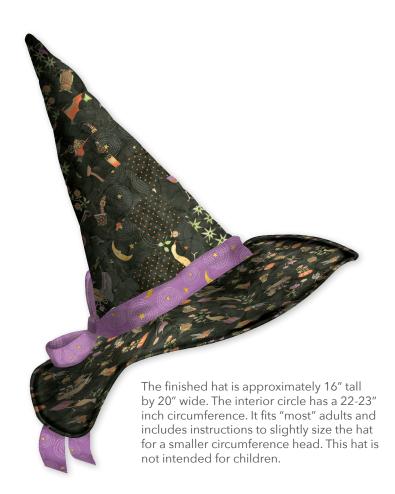

## The Spellbound Hat by Melissa Mortenson

#### **Supply List**

Exact supplies are included in the purchased pattern.

You will need approximately:

3/4 Yard - 1 1/4 Yards Fabric for the Witch Hat

3/4 Yard - 1 1/4 Yards Fabric for the Witch Hat Lining

1 1/2 Yards Pellon Flex Foam

3/4 Yard Heavyweight Fusible Interfacing

2 Fat Quarters for Binding

1 Fat Quarter for Optional Sash

Pre-order the P115-SPELLBOUND Hat Pattern