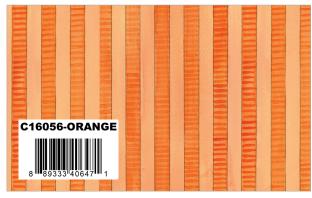

Black Grasscloth Cotton

C16057-BLACK

Cream Stars and Moon

Orange Stripes

Orange Bats Seasonal Basic

Honey POParazzi

Parchment Painter's Watercolor Swirl