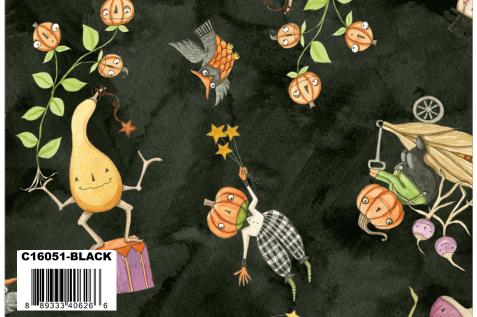

# About the Line

Ghoul Friends by Teresa Kogut celebrates all things whimsical and spooktacular about Halloween. You'll be bewitched by the delightful gourd characters, charming owls, sassy boots and more. You'll fall in love with the main print featuring fanciful ghoul friends in Teresa's trademark folk art style. The palette of green, black, orange, purple and cream will give you plenty of inspiration to brew up all kinds of spine-tingling projects. And don't miss the frightfully fantastic Witches Boot felt panel!