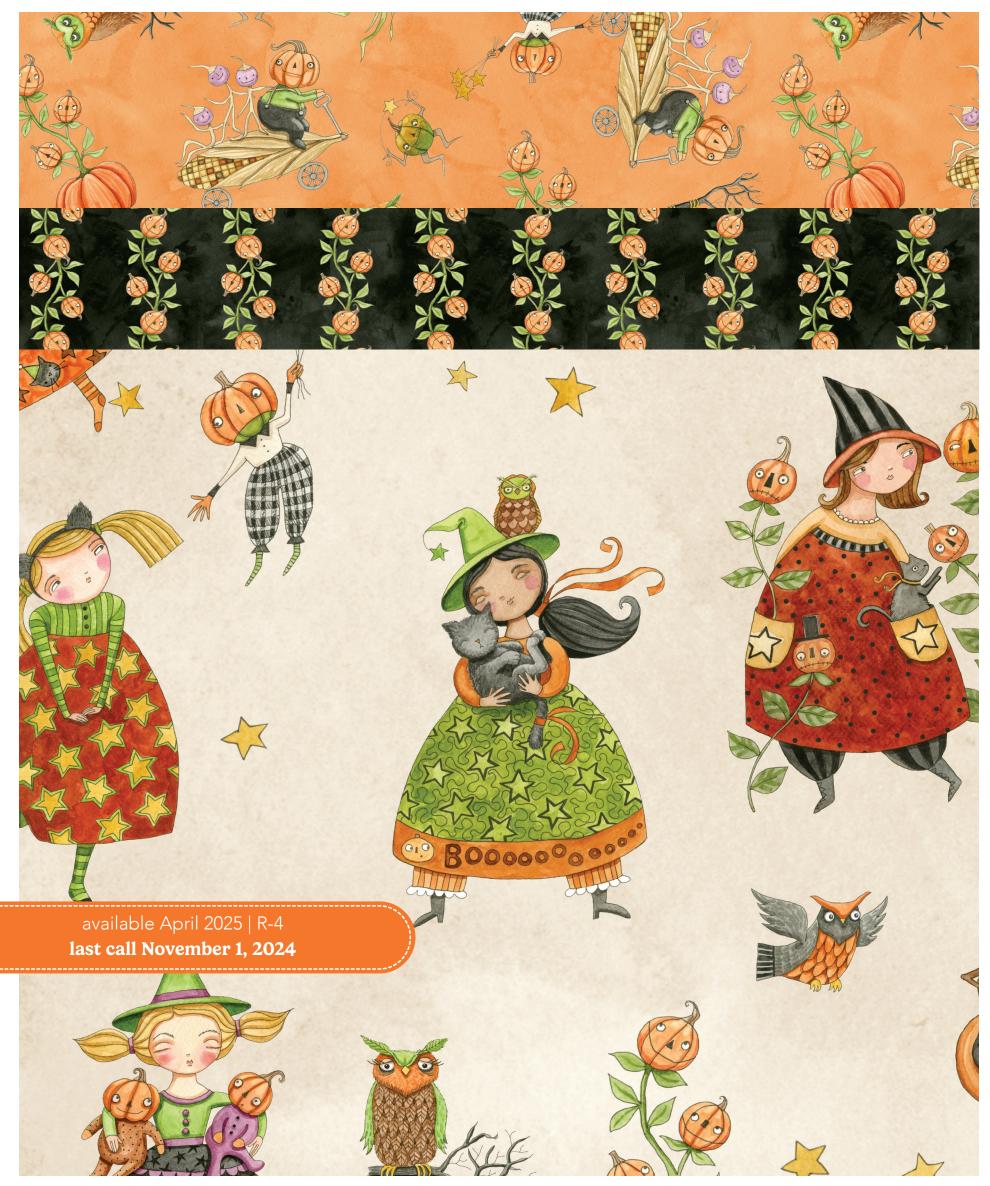

# About the Line

Ghoul Friends by Teresa Kogut celebrates all things whimsical and spooktacular about Halloween. You'll be bewitched by the delightful gourd characters, charming owls, sassy boots and more. You'll fall in love with the main print featuring fanciful ghoul friends in Teresa's trademark folk art style. The palette of green, black, orange, purple and cream will give you plenty of inspiration to brew up all kinds of spine-tingling projects. And don't miss the frightfully fantastic Witches Boot felt panel!

# available April 2025 last call November 1, 2024

100% FINE COTTON · 43/44" WIDE · MADE IN KOREA

9646 South 500 West Sandy, UT 84070  $888.768.8454 \cdot 801.816.0540$ www.rileyblaked esigns.com

©2024 Riley Blake Designs & Teresa Kogut