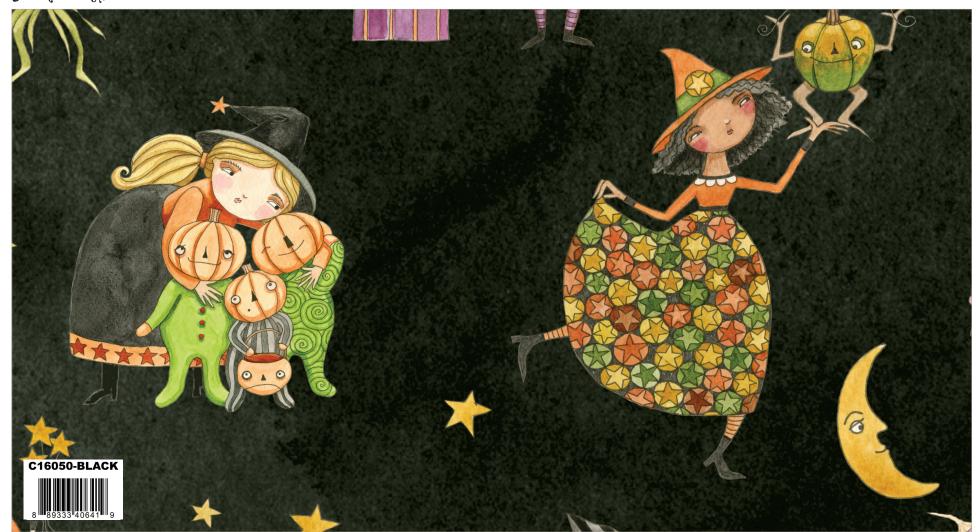

# About the Line

Ghoul Friends by Teresa Kogut celebrates all things whimsical and spooktacular about Halloween. You'll be bewitched by the delightful gourd characters, charming owls, sassy boots and more. You'll fall in love with the main print featuring fanciful ghoul friends in Teresa's trademark folk art style. The palette of green, black, orange, purple and cream will give you plenty of inspiration to brew up all kinds of spine-tingling projects. And don't miss the frightfully fantastic Witches Boot felt panel!