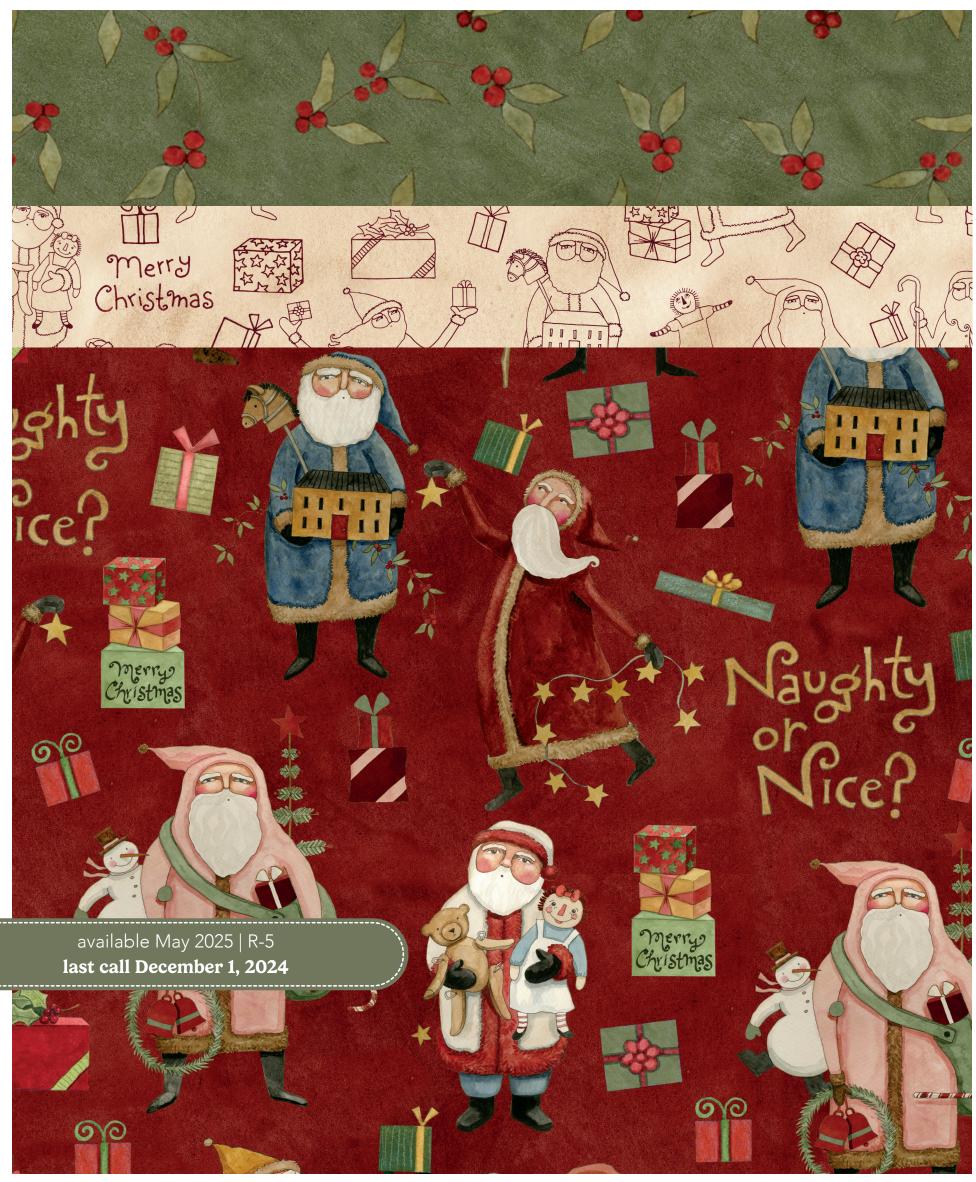

Red Main

Black Toys

Parchment Santas and Gifts

C16265-RED

8 8 89333 41664 7

Black Holly Berries

Parchment Trees

Red Ticking

Aged White Painter's Watercolor Swirl

Maize Shabby

Black Main

Cranberry Toys

Parchment Holly Berries

Black Trees

Parchment Ticking

C605-MOSS

Phantom Shade

Parchment Main

Merry Christmas C16262-RED

Parchment Toys

Red Santas and Gifts

C16265-GREEN

Green Holly Berries

Green Ticking

# available May 2025 last call December 1, 2024

100% FINE COTTON · 43/44" WIDE · MADE IN KOREA

9646 South 500 West Sandy, UT 84070  $888.768.8454 \cdot 801.816.0540$ www.rileyblakedesigns.com

©2024 Riley Blake Designs & Teresa Kogut