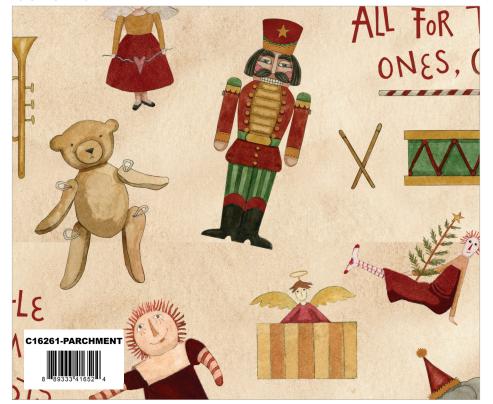

#### **Additional Fabrics**

3/4 Yard C16263-GREEN Holly Berries

1 Yard C16261-CRANBERRY Toys

3/8 Yard C16265-PARCHMENT Ticking (Binding)

1 3/4 Yard WB16268-PARCHMENT Santas and Gifts (Backing)

FREE PATTERN AVAILABLE ON OUR WEBSITE MAY 2025

#### 1/2 Yard of Each

C16261-PARCHMENT Toys

C16264-PARCHMENT Trees