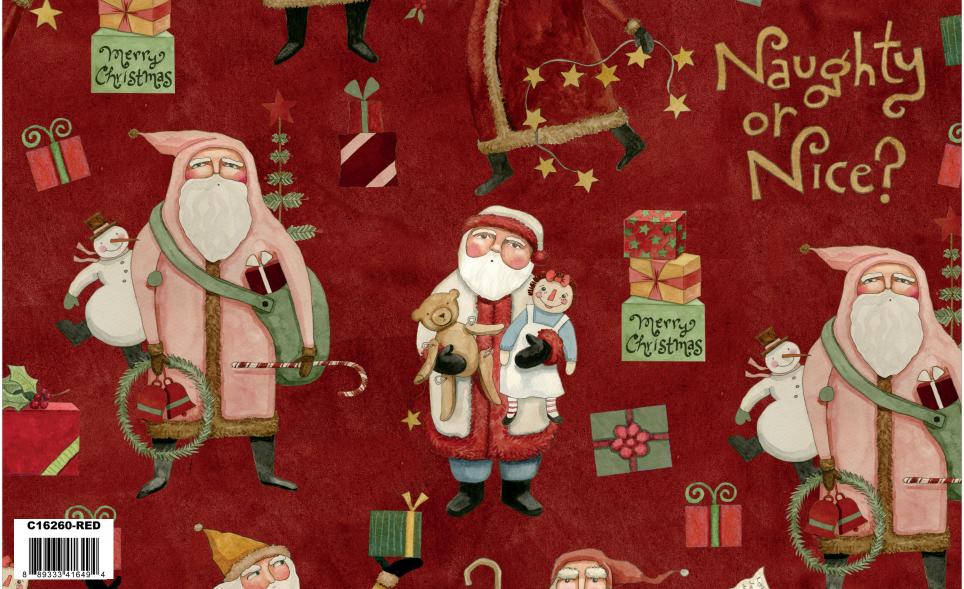

Red Main

Black Toys

Parchment Santas and Gifts

C16265-RED

8 8 89333 41664 7

Black Holly Berries

Parchment Trees

Red Ticking

Phantom Shade

Parchment Main

Merry Christmas C16262-RED

Parchment Toys

Red Santas and Gifts

C16265-GREEN

Green Holly Berries

Green Ticking