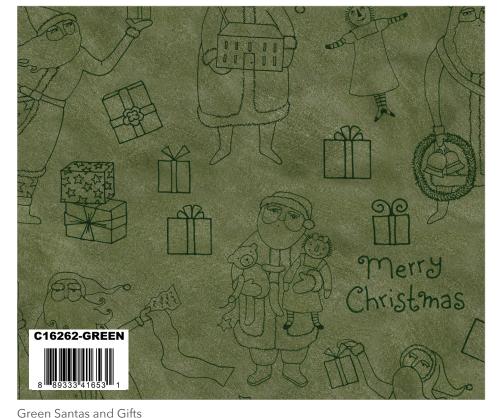

Phantom Shade

Parchment Main

Merry Christmas C16262-RED

Parchment Toys

Red Santas and Gifts

C16265-GREEN

Green Holly Berries

Green Ticking