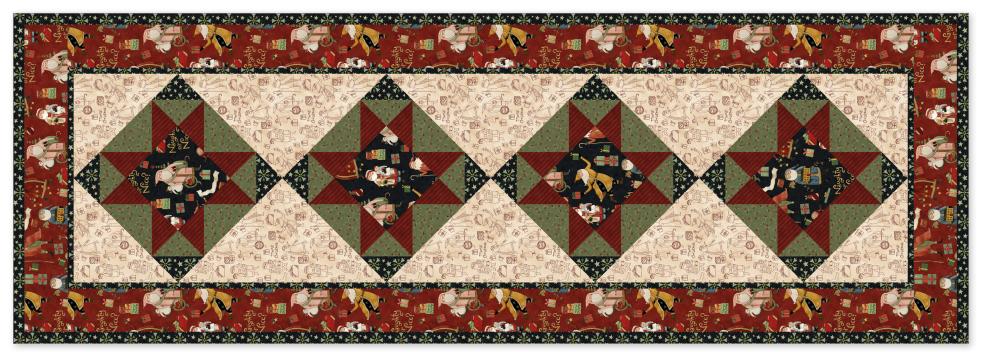

### Star Runner by The RBD Designers

Runner Size 25½" x 76½"

### estimated requirements

#### Fat 1/2 of Each

1/2 Yard C16263-GREEN Holly Berries

1/2 Yard C16260-RED Main

#### **Additional Fabrics**

1/4 Yard C16260-BLACK Main

1/3 Yard C16265-RED Ticking

5/8 Yard C16262-PARCHMENT Santas and Gifts

1 Yard WB16268-PARCHMENT Santas and Gifts (Background)

3/4 Yard C16264-BLACK Trees (Includes Binding)