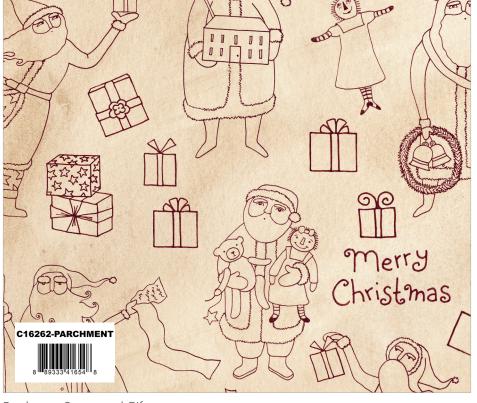

Phantom Shade

Parchment Main

Merry Christmas C16262-RED

Parchment Toys

Red Santas and Gifts

C16265-GREEN

Green Holly Berries

Green Ticking