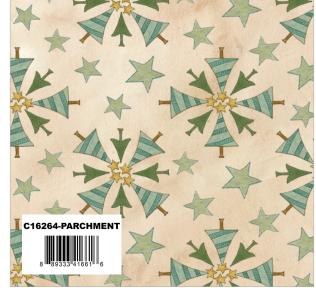

Red Main

Black Toys

Parchment Santas and Gifts

C16265-RED

8 8 89333 41664 7

Black Holly Berries

Parchment Trees

Red Ticking

#### 1/2 Yard of Each

C16261-PARCHMENT Toys

C16264-PARCHMENT Trees