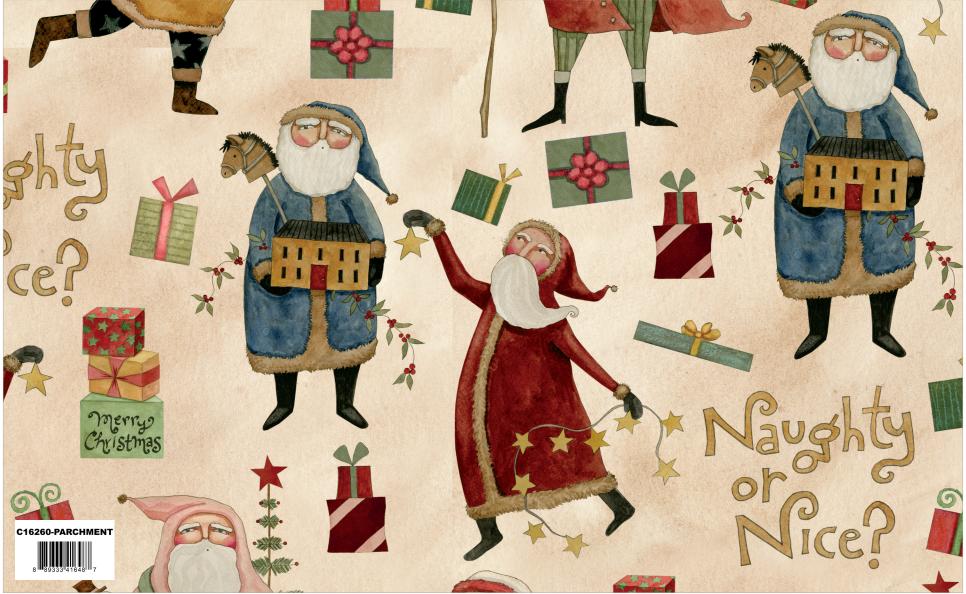

Red Main

Black Toys

Parchment Santas and Gifts

C16265-RED

8 8 89333 41664 7

Black Holly Berries

Parchment Trees

Red Ticking

# Naughty or Nice Santas and Gifts 107/108" Wide Back

Parchment Santas and Gifts Wide Back

5

#### **Additional Fabrics**

3/4 Yard C16263-GREEN Holly Berries

1 Yard C16261-CRANBERRY Toys

3/8 Yard C16265-PARCHMENT Ticking (Binding)

1 3/4 Yard WB16268-PARCHMENT Santas and Gifts (Backing)

FREE PATTERN AVAILABLE ON OUR WEBSITE MAY 2025

#### **Additional Fabrics**

5/8 Yard C16263-GREEN Holly Berries

- 3/4 Yard C16260-BLACK Main
- 1 Yard C16265-RED Ticking
- 1 1/4 Yards C610-CLOUD
- 1 1/2 Yards C16260-RED Main
- 1 1/2 Yards C16263-BLACK Holly Berries (Includes Binding)
- 2 1/3 Yards WB16268-PARCHMENT Santas and Gifts (Backing)

#### **Additional Fabrics**

1/4 Yard C16260-BLACK Main

1/3 Yard C16265-RED Ticking

5/8 Yard C16262-PARCHMENT Santas and Gifts

1 Yard WB16268-PARCHMENT Santas and Gifts (Background)

3/4 Yard C16264-BLACK Trees (Includes Binding)

#### **Additional Fabrics**

1 3/4 Yards C120-PEARL Confetti Cotton (Background)

5/8 Yard C16263-BLACK Holly Berries (Binding)

1 3/4 Yards WB16268-PARCHMENT Santas and Gifts (Backing)