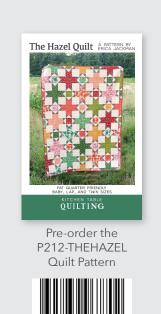

## The Hazel Quilt by Erica Jackman

Quilt Size 54" x 72"

### estimated requirements

#### Fat 1/4 of Each

C16260-BLACK Main

C16260-PARCHMENT Main

C16260-RED Main

C16263-BLACK Holly Berries

C16263-GREEN Holly Berries

C16264-BLACK Trees

C16264-GREEN Trees

C16264-PARCHMENT Trees

C16265-PARCHMENT Ticking

C16265-RED Ticking

#### **Additional Fabrics**

1 3/4 Yards C120-PEARL Confetti Cotton (Background)

5/8 Yard C16263-BLACK Holly Berries (Binding)

1 3/4 Yards WB16268-PARCHMENT Santas and Gifts (Backing)