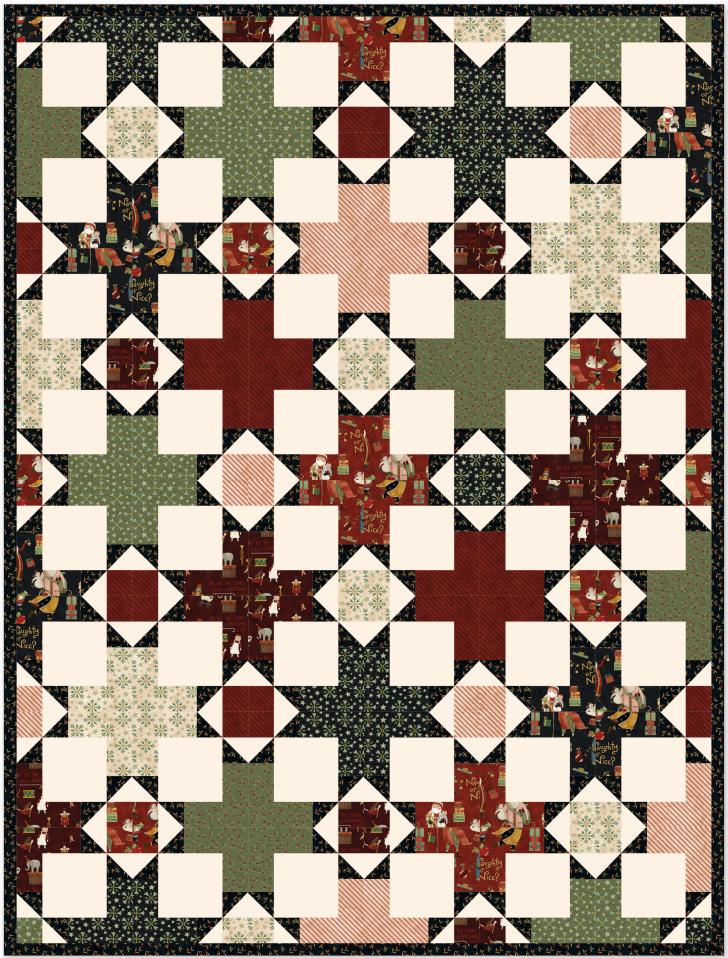

## The Hazel Quilt by Erica Jackman

Quilt Size 54" x 72"

### estimated requirements

#### Fat 1/4 of Each

C16260-BLACK Main

C16260-PARCHMENT Main

C16260-RED Main

C16263-BLACK Holly Berries

C16263-GREEN Holly Berries

C16264-BLACK Trees

C16264-GREEN Trees

C16264-PARCHMENT Trees

C16265-PARCHMENT Ticking

C16265-RED Ticking

#### **Additional Fabrics**

1 3/4 Yards C120-PEARL Confetti Cotton (Background)

5/8 Yard C16263-BLACK Holly Berries (Binding)

1 3/4 Yards WB16268-PARCHMENT Santas and Gifts (Backing)