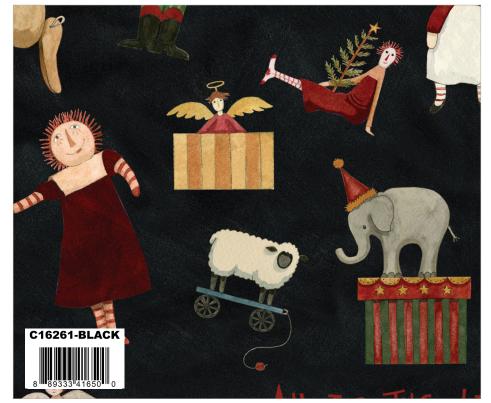

Red Main

Black Toys

Parchment Santas and Gifts

C16265-RED

8 8 89333 41664 7

Black Holly Berries

Parchment Trees

Red Ticking

Aged White Painter's Watercolor Swirl

Maize Shabby

Black Main

Cranberry Toys

Parchment Holly Berries

Black Trees

Parchment Ticking

C605-MOSS