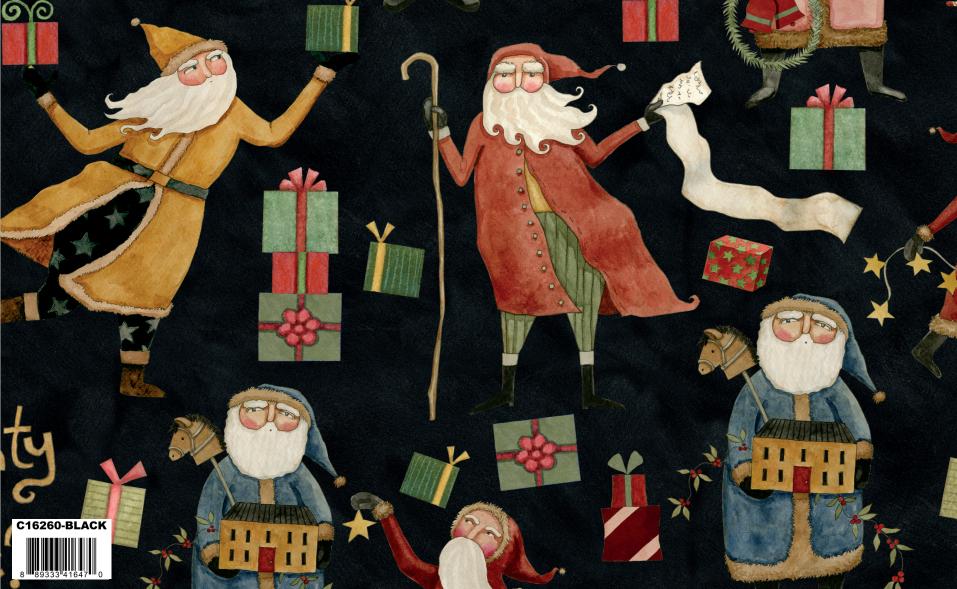

Red Main

Black Toys

Parchment Santas and Gifts

C16265-RED

8 8 89333 41664 7

Black Holly Berries

Parchment Trees

Red Ticking

Aged White Painter's Watercolor Swirl

Maize Shabby

Black Main

Cranberry Toys

Parchment Holly Berries

Black Trees

Parchment Ticking

C605-MOSS

Phantom Shade

Parchment Main

Merry Christmas C16262-RED

Parchment Toys

Red Santas and Gifts

C16265-GREEN

Green Holly Berries

Green Ticking