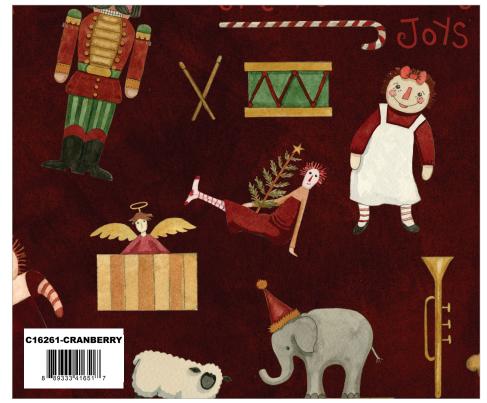

Aged White Painter's Watercolor Swirl

Maize Shabby

Black Main

Cranberry Toys

Parchment Holly Berries

Black Trees

Parchment Ticking

C605-MOSS

#### **Additional Fabrics**

3/4 Yard C16263-GREEN Holly Berries

1 Yard C16261-CRANBERRY Toys

3/8 Yard C16265-PARCHMENT Ticking (Binding)

1 3/4 Yard WB16268-PARCHMENT Santas and Gifts (Backing)

FREE PATTERN AVAILABLE ON OUR WEBSITE MAY 2025

#### 1/2 Yard of Each

C16261-PARCHMENT Toys

C16264-PARCHMENT Trees