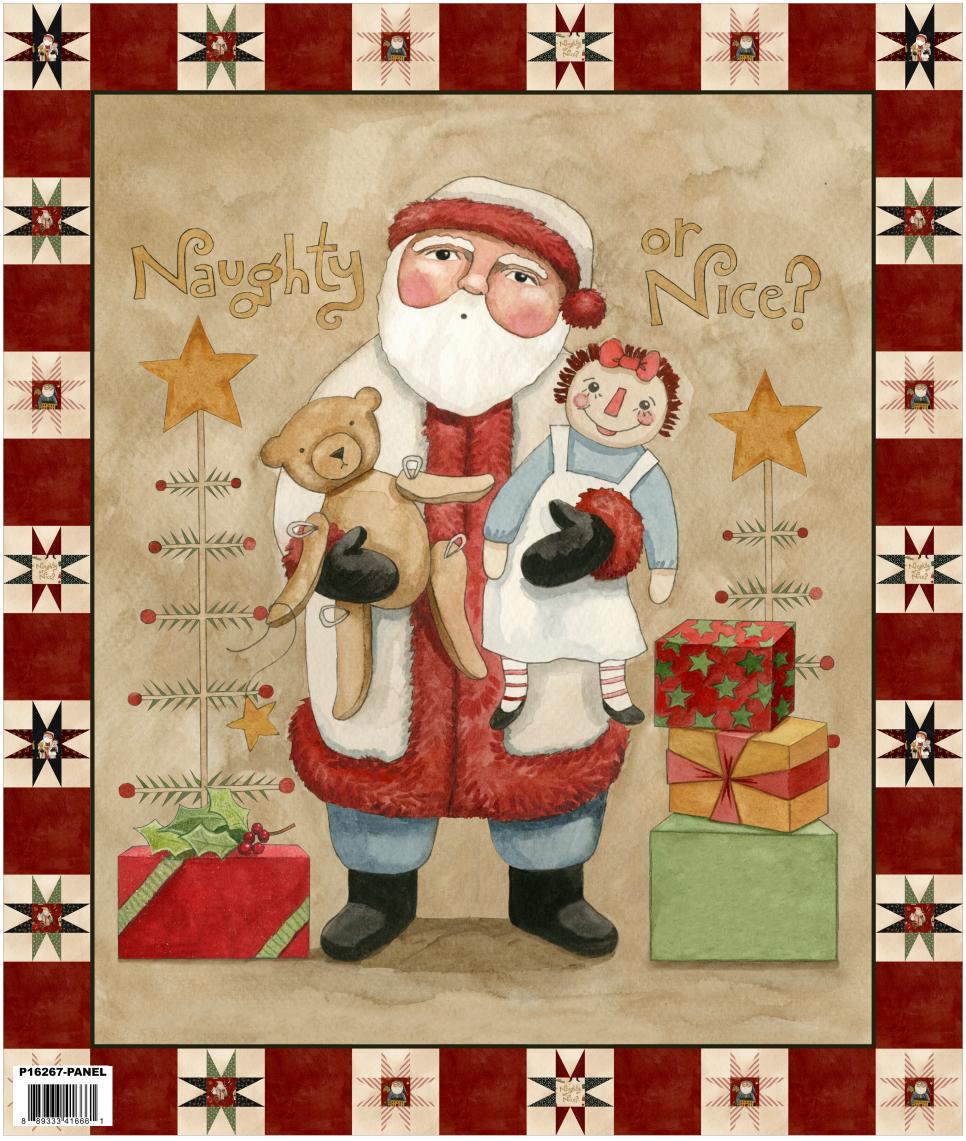

# **Naughty or Nice Panel**

Naughty or Nice Panel (10 panels per bolt) Scaled to 28% | Actual Size is 35½" x 43"