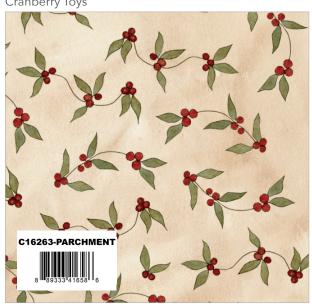

Aged White Painter's Watercolor Swirl

Maize Shabby

Black Main

Cranberry Toys

Parchment Holly Berries

Black Trees

Parchment Ticking

C605-MOSS