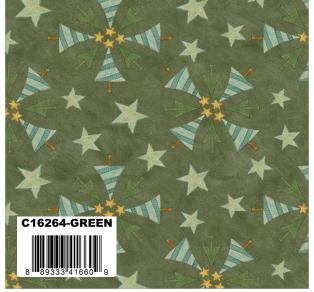

Aged White Painter's Watercolor Swirl

Maize Shabby

Black Main

Cranberry Toys

Parchment Holly Berries

Black Trees

Parchment Ticking

C605-MOSS