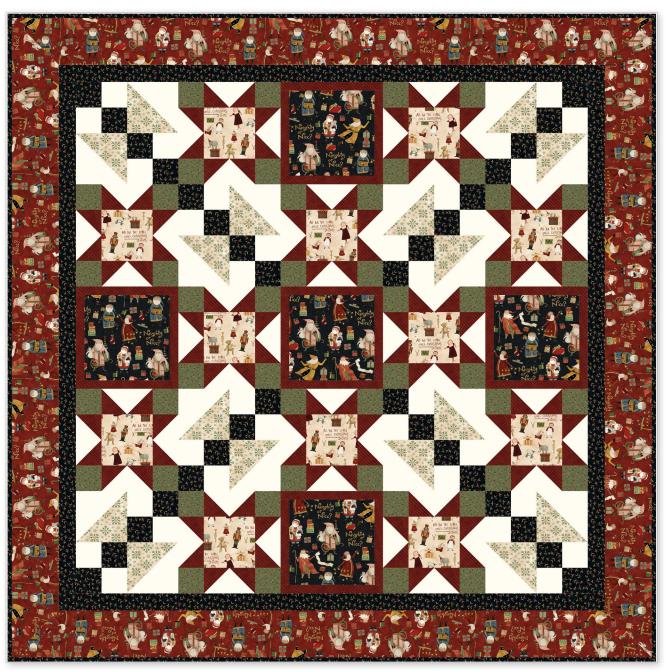

### Front and Center Quilt by Bound To Be Quilting

Quilt Size 75" x 75"

#### estimated requirements

#### 1/2 Yard of Each

C16261-PARCHMENT Toys

C16264-PARCHMENT Trees

#### **Additional Fabrics**

5/8 Yard C16263-GREEN Holly Berries

- 3/4 Yard C16260-BLACK Main
- 1 Yard C16265-RED Ticking
- 1 1/4 Yards C610-CLOUD
- 1 1/2 Yards C16260-RED Main
- 1 1/2 Yards C16263-BLACK Holly Berries (Includes Binding)
- 2 1/3 Yards WB16268-PARCHMENT Santas and Gifts (Backing)