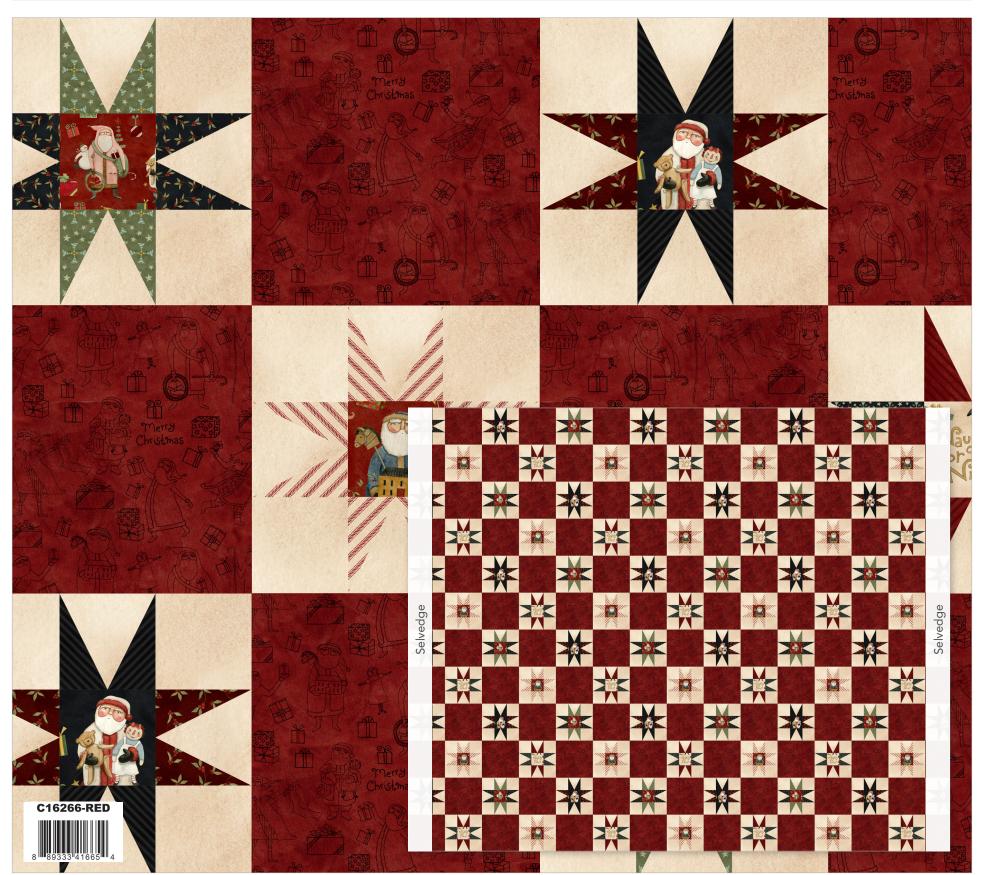

Red Main

Black Toys

Parchment Santas and Gifts

C16265-RED

8 8 89333 41664 7

Black Holly Berries

Parchment Trees

Red Ticking

Aged White Painter's Watercolor Swirl

Maize Shabby

Black Main

Cranberry Toys

Parchment Holly Berries

Black Trees

Parchment Ticking

C605-MOSS

Phantom Shade

Parchment Main

Merry Christmas C16262-RED

Parchment Toys

Red Santas and Gifts

C16265-GREEN

Green Holly Berries

Green Ticking

Khaki Painter's Watercolor Swirl

Riley Black Confetti Cotton

4