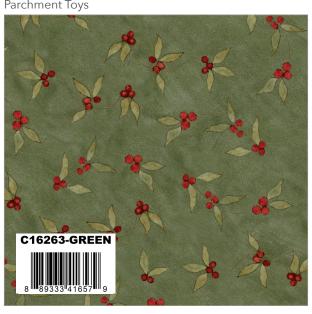

Phantom Shade

Parchment Main

Merry Christmas C16262-RED

Parchment Toys

Red Santas and Gifts

C16265-GREEN

Green Holly Berries

Green Ticking