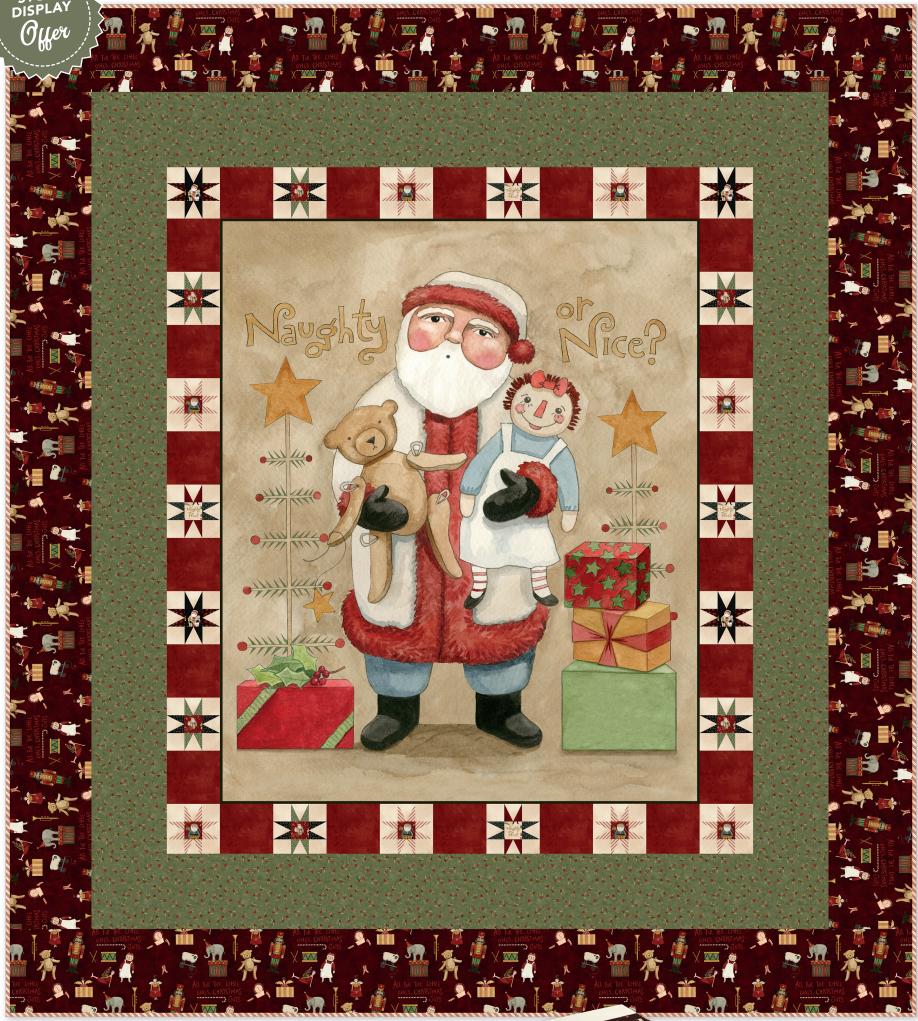

## Naughty or Nice Panel Quilt by The RBD Designers

Quilt Size 54½" x 60½"

### estimated requirements

(1) P16267-PANEL Naughty or Nice Panel

#### **Additional Fabrics**

3/4 Yard C16263-GREEN Holly Berries

1 Yard C16261-CRANBERRY Toys

3/8 Yard C16265-PARCHMENT Ticking (Binding)

1 3/4 Yard WB16268-PARCHMENT Santas and Gifts (Backing)

FREE PATTERN AVAILABLE ON OUR WEBSITE MAY 2025