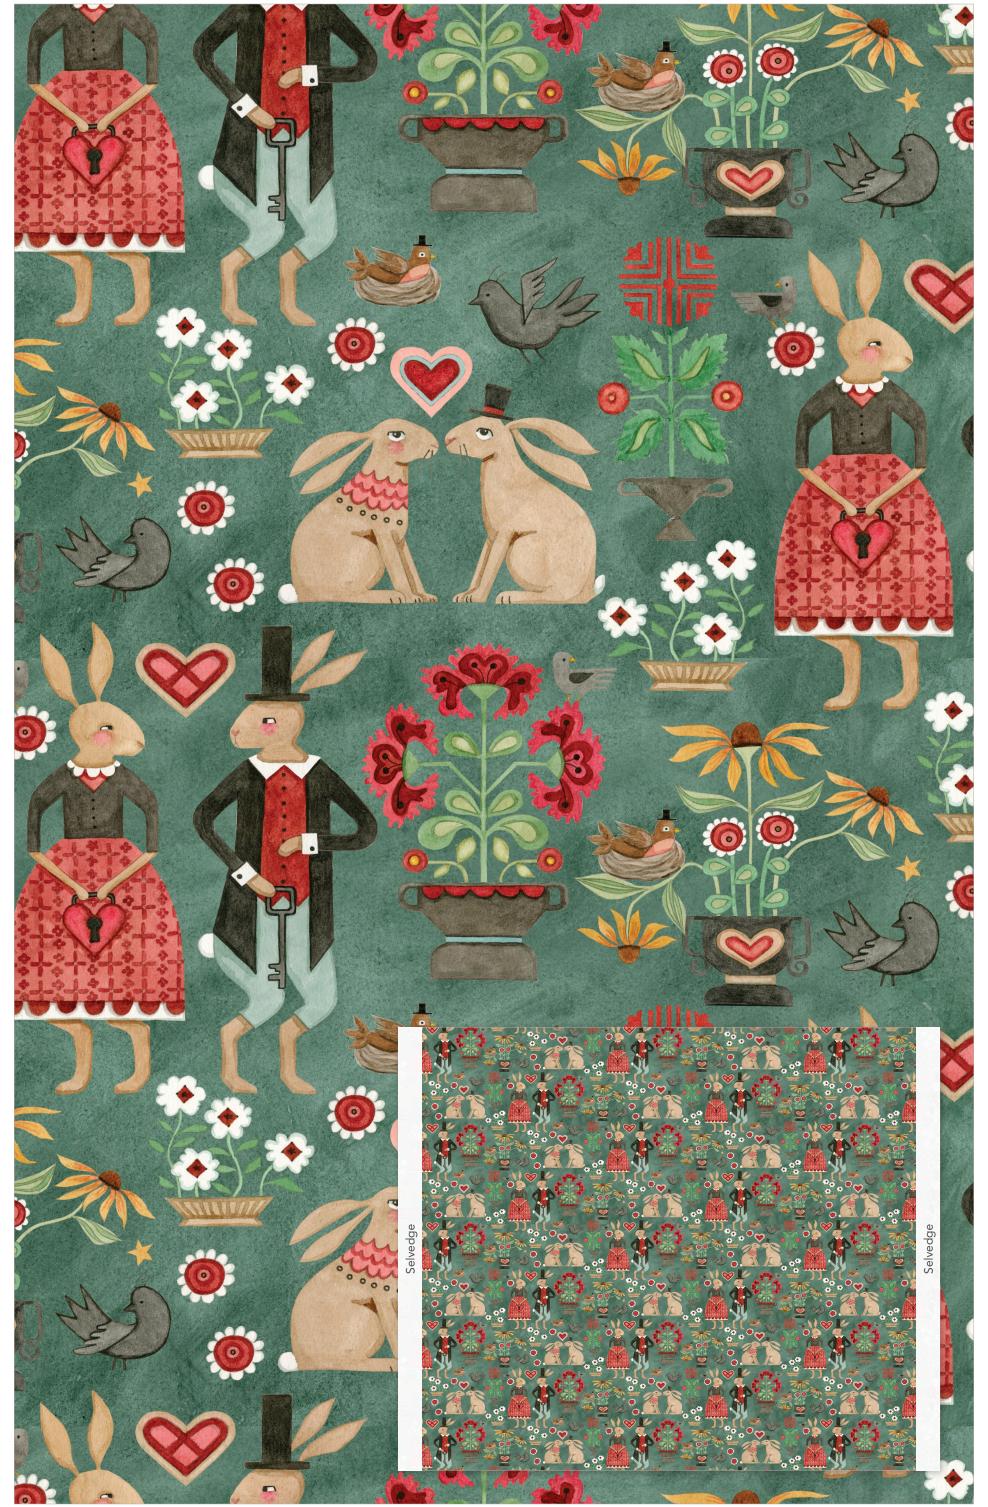

## About the Line

Spring is here with Teresa Kogut's designer fabric collection, *Hop Hop Horray!* Teresa's beautiful watercolor folk art features an array of bunnies and their friends celebrating the arrival of spring. The coordinating prints blossom with happy wreaths, blooms and bees, daises, and the most dapper little robin. Let your imagination take flight and create quilts and home décor projects with this striking color palette of flax, coral, teal, and black.

## Folk Art Easter by The RBD Designers

Quilt Size 73" x 80"

1/8 Yard C14270 Flax Main

1/4 Yard C14270 Red Main

5/8 Yard C14271 Black Bunnies in the Garden

1/4 Yard C14271 Coral Bunnies in the Garden

1/8 Yard C14272 Teal Bunny Wreaths