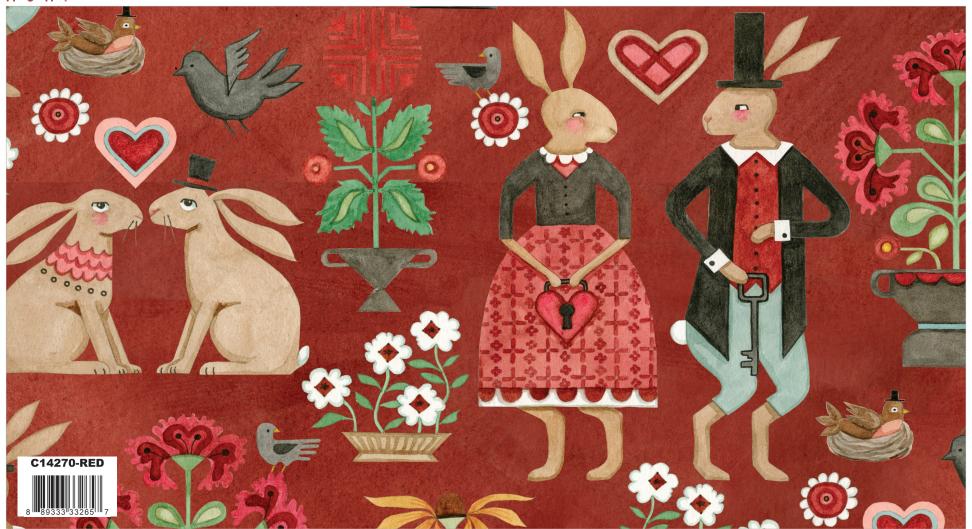

## Folk Art Easter by The RBD Designers

Quilt Size 73" x 80"

1/8 Yard C14270 Flax Main

1/4 Yard C14270 Red Main

5/8 Yard C14271 Black Bunnies in the Garden

1/4 Yard C14271 Coral Bunnies in the Garden

1/8 Yard C14272 Teal Bunny Wreaths

1/8 Yard C14273 Coral Robins Nest

1/4 Yard C14274 Flax Blooms and Bees

1/8 Yard C14274 Teal Blooms and Bees

1/4 Yard C14275 Flax Tiles

3/8 Yard C14275 Red Tiles

#### Fabric Requirements

1/3 Yard C14275 Teal Tiles

1/4 Yard C14276 Black Daisies

1/3 Yard C14276 Coral Daisies

7/8 Yard C14277 Teal Bunny Border Stripe

1/2 Yard C120 Beach Solid

3 1/4 Yards C120 Sand Dollar Solid

1/3 Yard C680 Aged White Painter's Watercolor Swirl

1/4 Yard C680 Charcoal Painter's Watercolor Swirl

1/3 Yard C680 Sage Painter's Watercolor Swirl

Backing: 2 1/2 Yards WB14201 Black Buffalo Check

Free Pattern will be available at: www.rileyblakedesigns.com/free-quilt-patterns

## About the Line

Spring is here with Teresa Kogut's designer fabric collection, *Hop Hop Horray!* Teresa's beautiful watercolor folk art features an array of bunnies and their friends celebrating the arrival of spring. The coordinating prints blossom with happy wreaths, blooms and bees, daises, and the most dapper little robin. Let your imagination take flight and create quilts and home décor projects with this striking color palette of flax, coral, teal, and black.