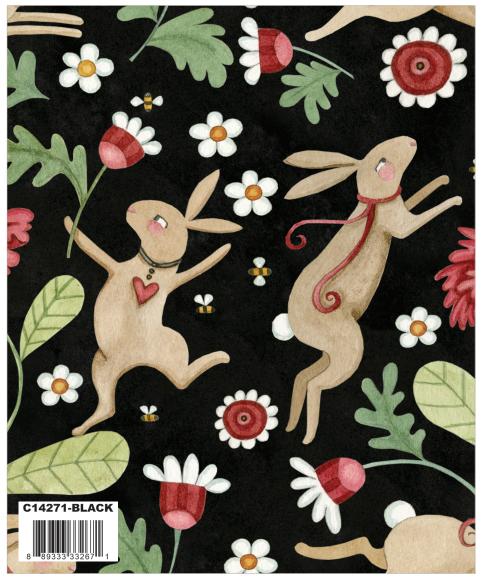

## Folk Art Easter by The RBD Designers

Quilt Size 73" x 80"

1/8 Yard C14270 Flax Main

1/4 Yard C14270 Red Main

5/8 Yard C14271 Black Bunnies in the Garden

1/4 Yard C14271 Coral Bunnies in the Garden

1/8 Yard C14272 Teal Bunny Wreaths

1/8 Yard C14273 Coral Robins Nest

1/4 Yard C14274 Flax Blooms and Bees

1/8 Yard C14274 Teal Blooms and Bees

1/4 Yard C14275 Flax Tiles

3/8 Yard C14275 Red Tiles

#### Fabric Requirements

1/3 Yard C14275 Teal Tiles

1/4 Yard C14276 Black Daisies

1/3 Yard C14276 Coral Daisies

7/8 Yard C14277 Teal Bunny Border Stripe

1/2 Yard C120 Beach Solid

3 1/4 Yards C120 Sand Dollar Solid

1/3 Yard C680 Aged White Painter's Watercolor Swirl

1/4 Yard C680 Charcoal Painter's Watercolor Swirl

1/3 Yard C680 Sage Painter's Watercolor Swirl

Backing: 2 1/2 Yards WB14201 Black Buffalo Check

Free Pattern will be available at: www.rileyblakedesigns.com/free-quilt-patterns

## About the Line

Spring is here with Teresa Kogut's designer fabric collection, *Hop Hop Horray!* Teresa's beautiful watercolor folk art features an array of bunnies and their friends celebrating the arrival of spring. The coordinating prints blossom with happy wreaths, blooms and bees, daises, and the most dapper little robin. Let your imagination take flight and create quilts and home décor projects with this striking color palette of flax, coral, teal, and black.