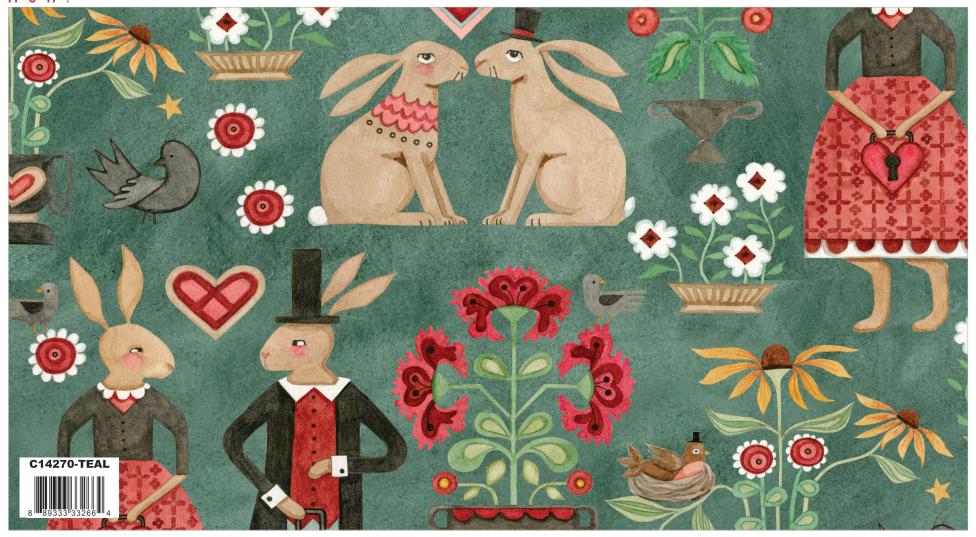

## About the Line

Spring is here with Teresa Kogut's designer fabric collection, *Hop Hop Horray!* Teresa's beautiful watercolor folk art features an array of bunnies and their friends celebrating the arrival of spring. The coordinating prints blossom with happy wreaths, blooms and bees, daises, and the most dapper little robin. Let your imagination take flight and create quilts and home décor projects with this striking color palette of flax, coral, teal, and black.