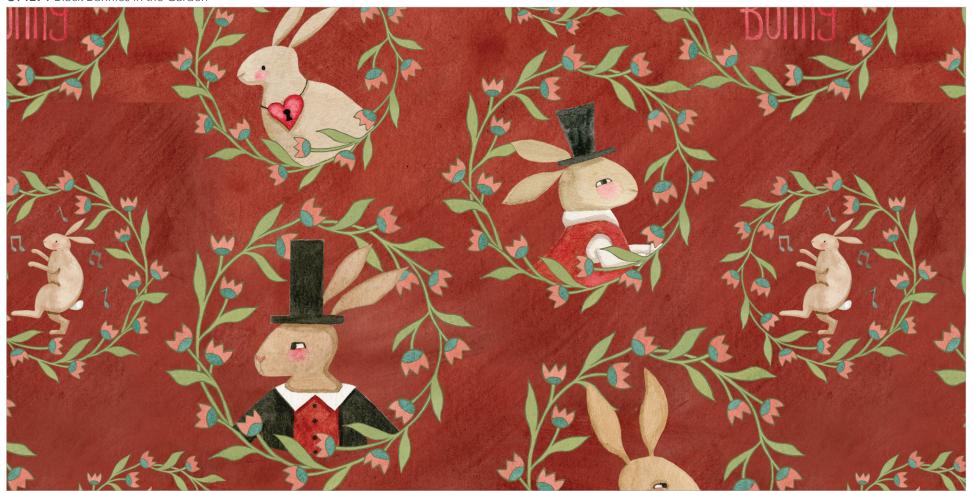

Sage Painter's Watercolor Swirl

Red Bunny Wreaths

Black Bunnies in the Garden

**Coordinating Basics** C120-MELLOWROSE

**NEW** Mellow Rose Solid

Flax Tiles

Barn Red Shabby

Coral Daisies

## Folk Art Easter by The RBD Designers

Quilt Size 73" x 80"

1/8 Yard C14270 Flax Main

1/4 Yard C14270 Red Main

5/8 Yard C14271 Black Bunnies in the Garden

1/4 Yard C14271 Coral Bunnies in the Garden

1/8 Yard C14272 Teal Bunny Wreaths