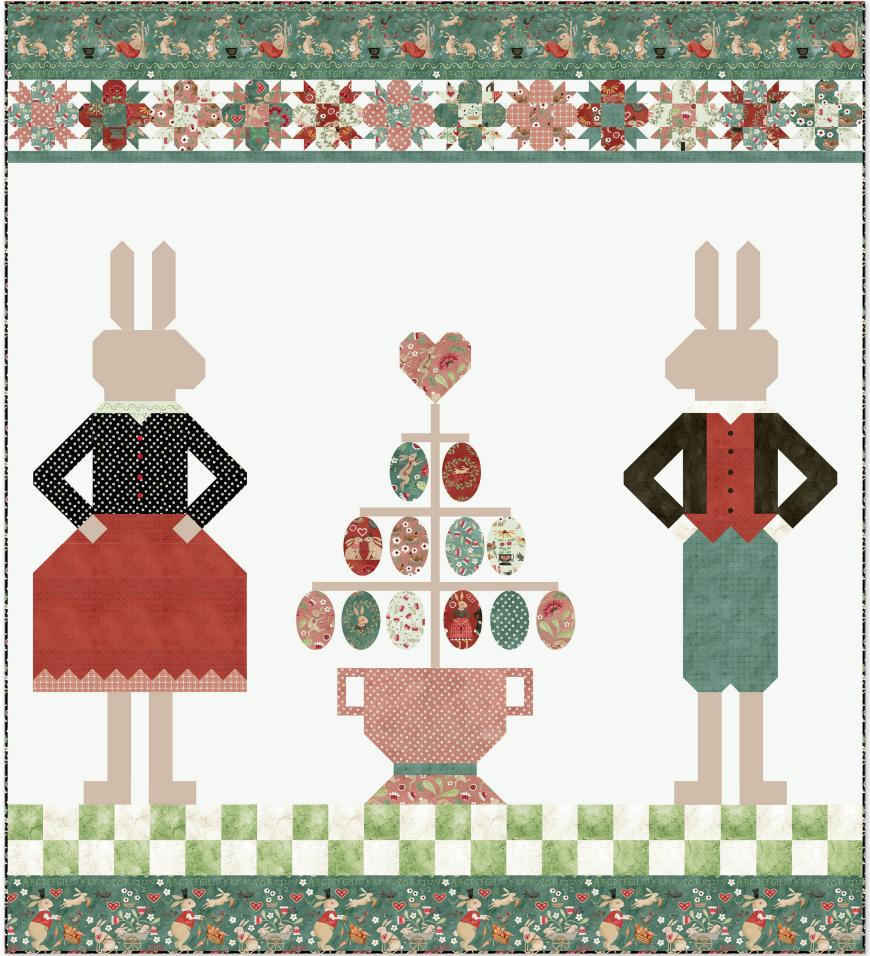

## Folk Art Easter by The RBD Designers

Quilt Size 73" x 80"

1/8 Yard C14270 Flax Main

1/4 Yard C14270 Red Main

5/8 Yard C14271 Black Bunnies in the Garden

1/4 Yard C14271 Coral Bunnies in the Garden

1/8 Yard C14272 Teal Bunny Wreaths

1/8 Yard C14273 Coral Robins Nest

1/4 Yard C14274 Flax Blooms and Bees

1/8 Yard C14274 Teal Blooms and Bees

1/4 Yard C14275 Flax Tiles

3/8 Yard C14275 Red Tiles

#### Fabric Requirements

1/3 Yard C14275 Teal Tiles

1/4 Yard C14276 Black Daisies

1/3 Yard C14276 Coral Daisies

7/8 Yard C14277 Teal Bunny Border Stripe

1/2 Yard C120 Beach Solid

3 1/4 Yards C120 Sand Dollar Solid

1/3 Yard C680 Aged White Painter's Watercolor Swirl

1/4 Yard C680 Charcoal Painter's Watercolor Swirl

1/3 Yard C680 Sage Painter's Watercolor Swirl

Backing: 2 1/2 Yards WB14201 Black Buffalo Check

Free Pattern will be available at: www.rileyblakedesigns.com/free-quilt-patterns