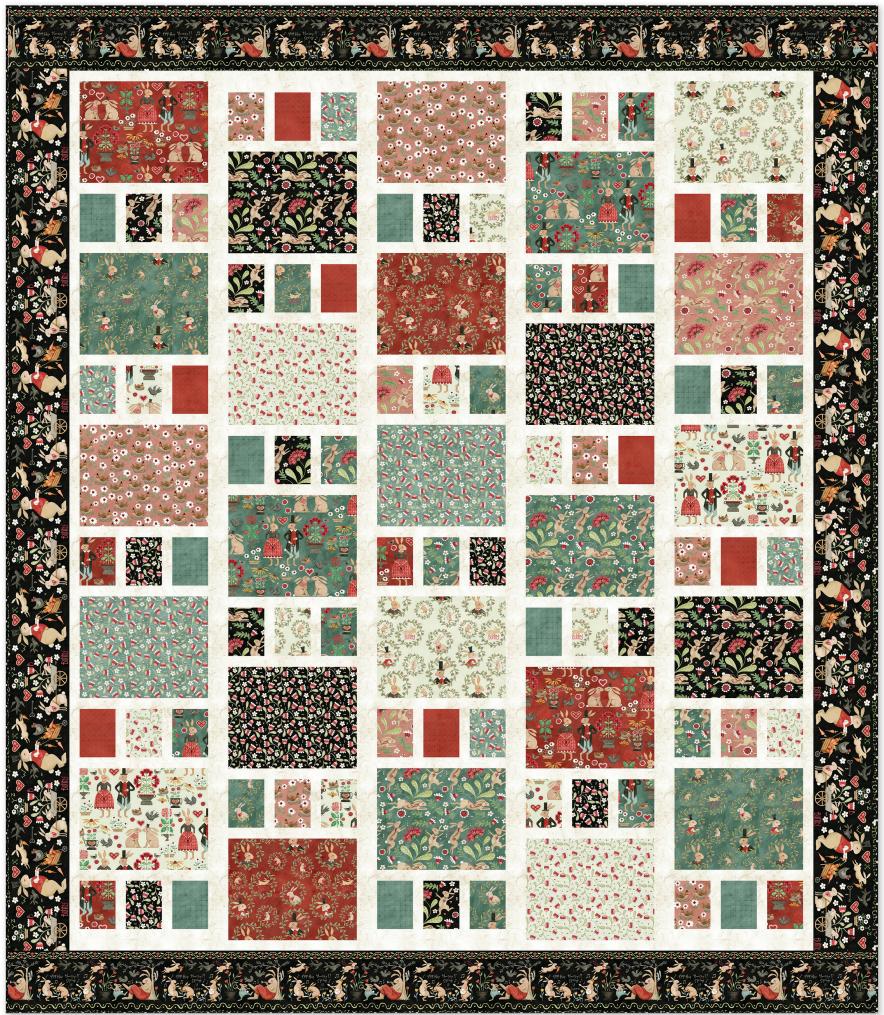

## Craftsman by Amy Smart

Quilt Size 77" x 90"

Fat Quarter Friendly

### Fabric Requirements

(1) FQ-14270 Hop Hop Hooray Fat Quarter Bundle
5/8 Yard C14276 Black Daisies (Binding)
2 1/2 Yards C14277 Black Bunny Border Stripe
1 7/8 Yards C680 Aged White Painter's Watercolor Swirl
Backing: 2 1/2 Yards WB605 Barn Red Shabby

Pre-order the P123-CRAFTSMAN Quilt Pattern

<sup>\*</sup> **Approximate** fabric requirements are listed to aid in estimating the amount of yardage to order and are subject to change. The projects portrayed are virtual images. The look of the projects may differ when using actual fabric.

The quilt virtual shown on this page may be different than the image shown on the pattern cover.