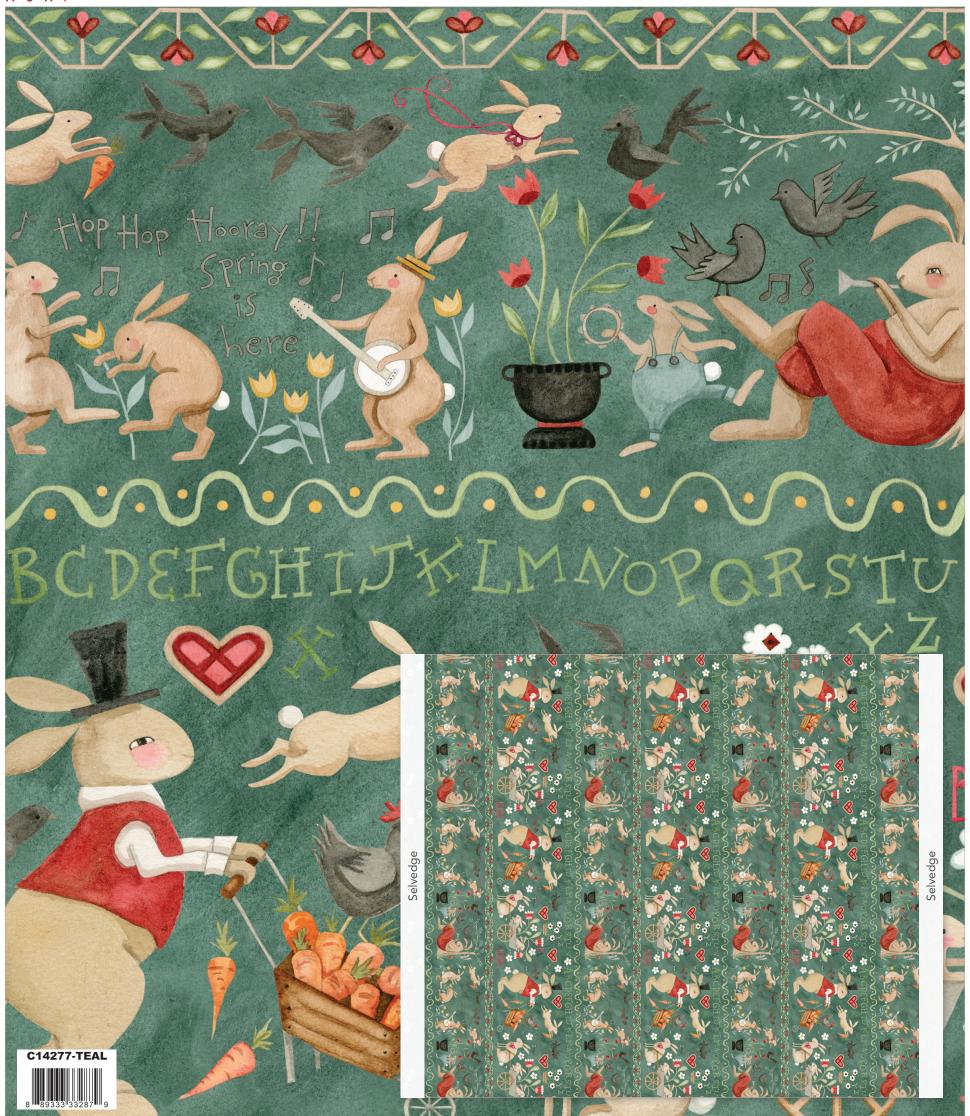

Charcoal Painter's Watercolor Swirl

Teal Bunny Border Stripe (Border Stripe runs parallel to the selvedge)

Flax Bunny Border Stripe

## About the Line

Spring is here with Teresa Kogut's designer fabric collection, *Hop Hop Horray!* Teresa's beautiful watercolor folk art features an array of bunnies and their friends celebrating the arrival of spring. The coordinating prints blossom with happy wreaths, blooms and bees, daises, and the most dapper little robin. Let your imagination take flight and create quilts and home décor projects with this striking color palette of flax, coral, teal, and black.