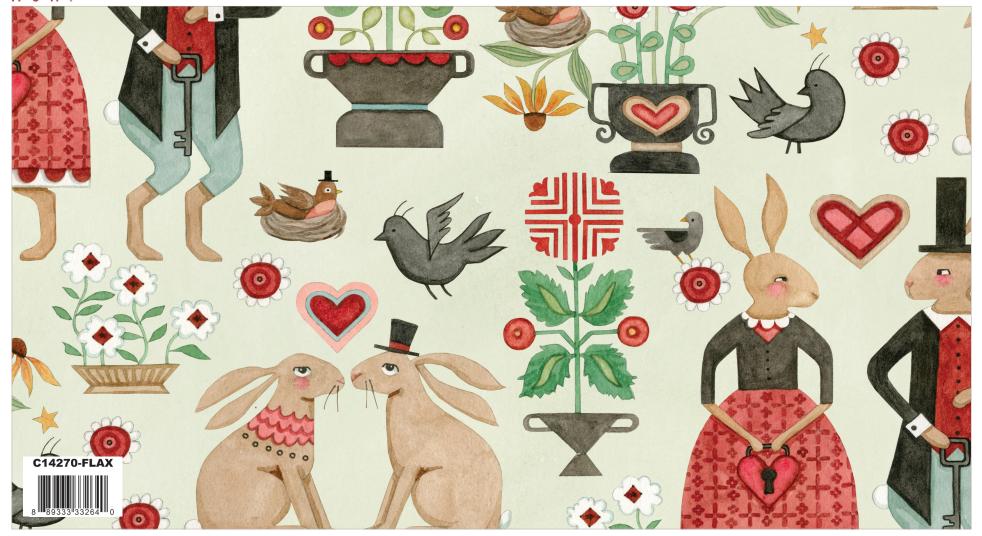

## Folk Art Easter by The RBD Designers

Quilt Size 73" x 80"

1/8 Yard C14270 Flax Main

1/4 Yard C14270 Red Main

5/8 Yard C14271 Black Bunnies in the Garden

1/4 Yard C14271 Coral Bunnies in the Garden

1/8 Yard C14272 Teal Bunny Wreaths