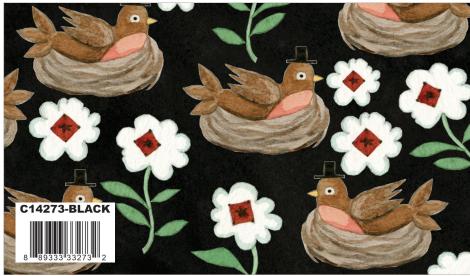

## Folk Art Easter by The RBD Designers

Quilt Size 73" x 80"

1/8 Yard C14270 Flax Main

1/4 Yard C14270 Red Main

5/8 Yard C14271 Black Bunnies in the Garden

1/4 Yard C14271 Coral Bunnies in the Garden

1/8 Yard C14272 Teal Bunny Wreaths

1/8 Yard C14273 Coral Robins Nest

1/4 Yard C14274 Flax Blooms and Bees

1/8 Yard C14274 Teal Blooms and Bees

1/4 Yard C14275 Flax Tiles

3/8 Yard C14275 Red Tiles

#### Fabric Requirements

1/3 Yard C14275 Teal Tiles

1/4 Yard C14276 Black Daisies

1/3 Yard C14276 Coral Daisies

7/8 Yard C14277 Teal Bunny Border Stripe

1/2 Yard C120 Beach Solid

3 1/4 Yards C120 Sand Dollar Solid

1/3 Yard C680 Aged White Painter's Watercolor Swirl

1/4 Yard C680 Charcoal Painter's Watercolor Swirl

1/3 Yard C680 Sage Painter's Watercolor Swirl

Backing: 2 1/2 Yards WB14201 Black Buffalo Check

Free Pattern will be available at: www.rileyblakedesigns.com/free-quilt-patterns

## About the Line

Spring is here with Teresa Kogut's designer fabric collection, *Hop Hop Horray!* Teresa's beautiful watercolor folk art features an array of bunnies and their friends celebrating the arrival of spring. The coordinating prints blossom with happy wreaths, blooms and bees, daises, and the most dapper little robin. Let your imagination take flight and create quilts and home décor projects with this striking color palette of flax, coral, teal, and black.