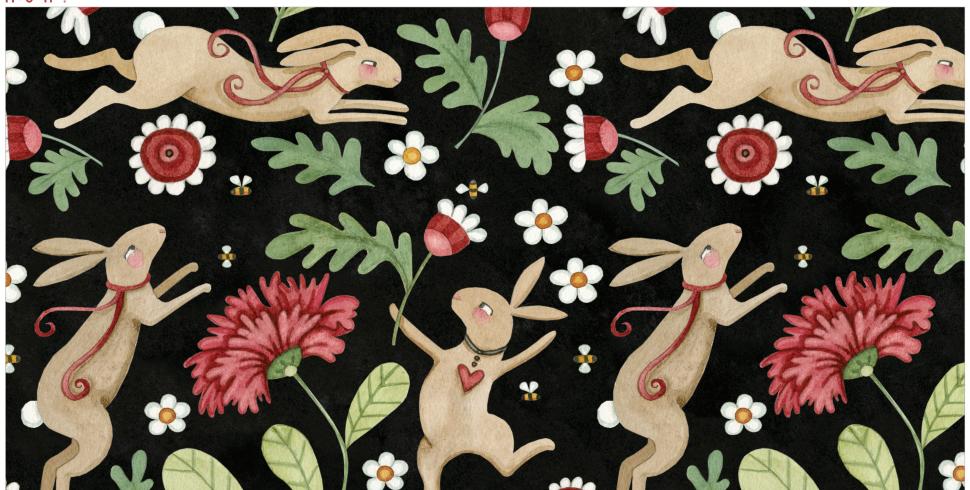

## About the Line

Spring is here with Teresa Kogut's designer fabric collection, *Hop Hop Horray!* Teresa's beautiful watercolor folk art features an array of bunnies and their friends celebrating the arrival of spring. The coordinating prints blossom with happy wreaths, blooms and bees, daises, and the most dapper little robin. Let your imagination take flight and create quilts and home décor projects with this striking color palette of flax, coral, teal, and black.