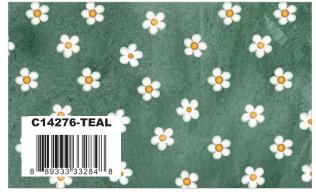

#### 6" Square of Each:

C14270 Teal Main

C14271 Teal Bunnies in the Garden

C14273 Teal Robins Nest

C14276 Teal Daisies