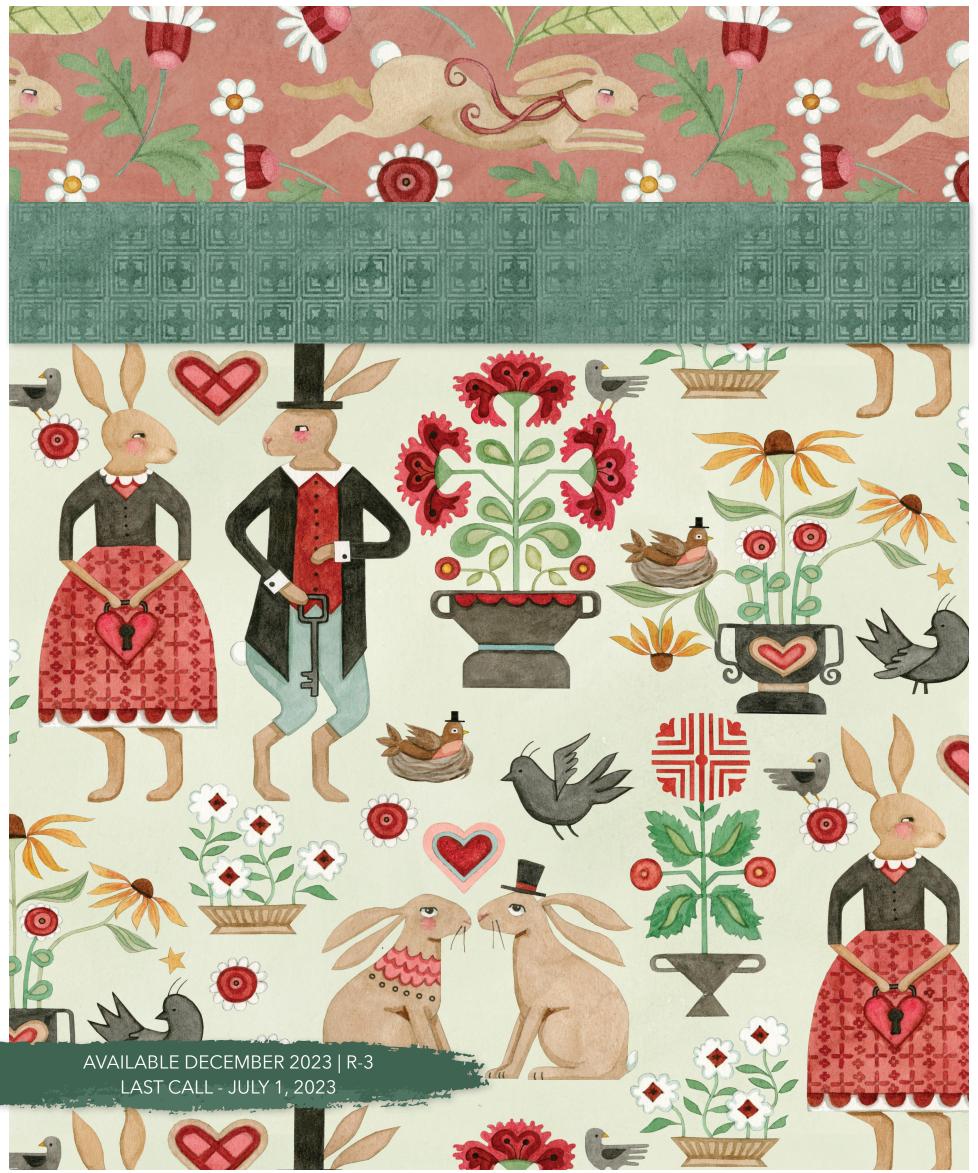

## About the Line

Spring is here with Teresa Kogut's designer fabric collection, *Hop Hop Horray!* Teresa's beautiful watercolor folk art features an array of bunnies and their friends celebrating the arrival of spring. The coordinating prints blossom with happy wreaths, blooms and bees, daises, and the most dapper little robin. Let your imagination take flight and create quilts and home décor projects with this striking color palette of flax, coral, teal, and black.

## Available December 2023 Last Call July 1, 2023

100% FINE COTTON 43/44" WIDE • MACHINE WASH COLD • NO CHLORINE BLEACH • TUMBLE DRY LOW • REMOVE PROMPTLY

RILEY BLAKE DESIGNS • 9646 SOUTH 500 WEST, SANDY, UTAH 84070 • TOLL FREE 1.888.768.8454 • TEL 801.816.0540 • WWW.RILEYBLAKEDESIGNS.COM