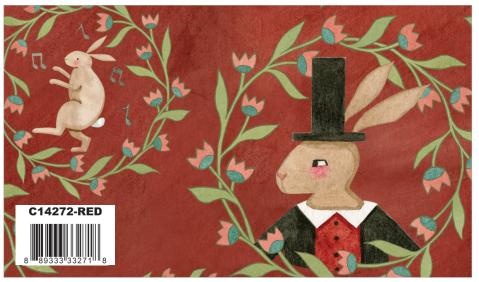

## Folk Art Easter by The RBD Designers

Quilt Size 73" x 80"

1/8 Yard C14270 Flax Main

1/4 Yard C14270 Red Main

5/8 Yard C14271 Black Bunnies in the Garden

1/4 Yard C14271 Coral Bunnies in the Garden

1/8 Yard C14272 Teal Bunny Wreaths

1/8 Yard C14273 Coral Robins Nest

1/4 Yard C14274 Flax Blooms and Bees

1/8 Yard C14274 Teal Blooms and Bees

1/4 Yard C14275 Flax Tiles

3/8 Yard C14275 Red Tiles

#### Fabric Requirements

1/3 Yard C14275 Teal Tiles

1/4 Yard C14276 Black Daisies

1/3 Yard C14276 Coral Daisies

7/8 Yard C14277 Teal Bunny Border Stripe

1/2 Yard C120 Beach Solid

3 1/4 Yards C120 Sand Dollar Solid

1/3 Yard C680 Aged White Painter's Watercolor Swirl

1/4 Yard C680 Charcoal Painter's Watercolor Swirl

1/3 Yard C680 Sage Painter's Watercolor Swirl

Backing: 2 1/2 Yards WB14201 Black Buffalo Check

Free Pattern will be available at: www.rileyblakedesigns.com/free-quilt-patterns

## About the Line

Spring is here with Teresa Kogut's designer fabric collection, *Hop Hop Horray!* Teresa's beautiful watercolor folk art features an array of bunnies and their friends celebrating the arrival of spring. The coordinating prints blossom with happy wreaths, blooms and bees, daises, and the most dapper little robin. Let your imagination take flight and create quilts and home décor projects with this striking color palette of flax, coral, teal, and black.