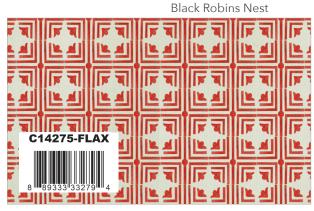

1/8 Yard C14273 Coral Robins Nest

1/4 Yard C14274 Flax Blooms and Bees

1/8 Yard C14274 Teal Blooms and Bees

1/4 Yard C14275 Flax Tiles

3/8 Yard C14275 Red Tiles

#### Fabric Requirements

1/3 Yard C14275 Teal Tiles

1/4 Yard C14276 Black Daisies

1/3 Yard C14276 Coral Daisies

7/8 Yard C14277 Teal Bunny Border Stripe

1/2 Yard C120 Beach Solid

3 1/4 Yards C120 Sand Dollar Solid