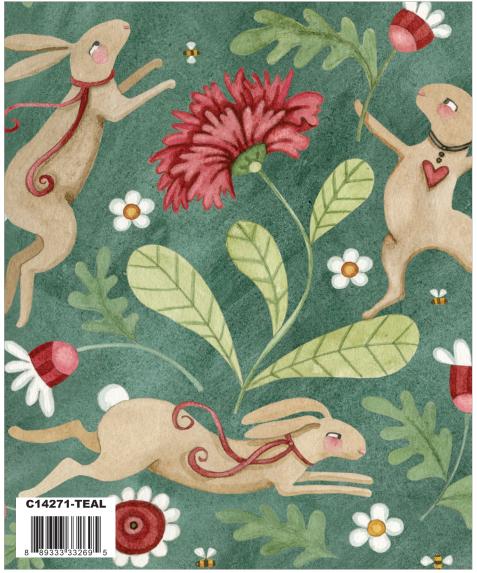

## Folk Art Easter by The RBD Designers

Quilt Size 73" x 80"

1/8 Yard C14270 Flax Main

1/4 Yard C14270 Red Main

5/8 Yard C14271 Black Bunnies in the Garden

1/4 Yard C14271 Coral Bunnies in the Garden

1/8 Yard C14272 Teal Bunny Wreaths