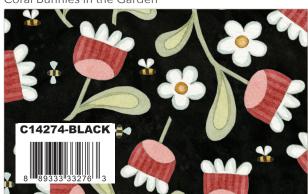

Sage Painter's Watercolor Swirl

Red Bunny Wreaths

Black Bunnies in the Garden

**Coordinating Basics** C120-MELLOWROSE

**NEW** Mellow Rose Solid

Flax Tiles

Barn Red Shabby

Coral Daisies