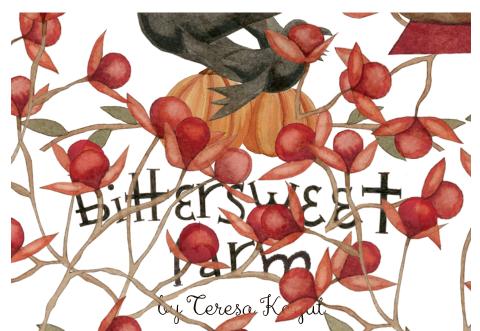

## About the Line

Teresa Kogut @teresakogut There's nothing scary about Teresa Kogut's designer fabric collection *Bittersweet Farm*. Featuring a gourd-egous palette of cornsilk, harvest gold, squash, and midnight Teresa's original watercolor artwork ushers in the fall season. Mister scarecrow and his friends have done their job to protect the crop while making friends with those pesky little critters. You will fall in love over and over again as you create fall quilts and home décor projects. Make yourself a pumpkin spice latte and enjoy leaves, acorns, sunflowers, and other fall icons that make up this beautiful collection.