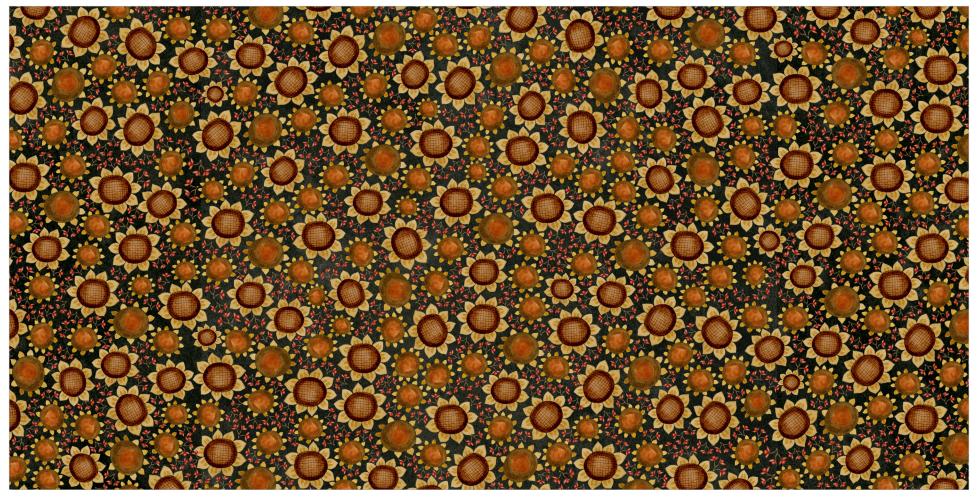

corns C14854-CORNSILK Sunflowers C14854-SQUASH Sunflowers C14855-MIDNIGHT Icons 1 Yard of Each C14850-MIDNIGHT Main C14855-SQUASH Icons **Additional Fabrics** 1/2 Yard C14853-MIDNIGHT Oaks and Acorns 3/4 Yard C14855-OLIVE Icons 3 1/2 Yards C120-LECREME Confetti Cotton (Background) 2 1/2 Yards WB200-PHANTOM Shades (Backing)

> Pre-order the P188-RAKINGLEAVES Quilt Pattern



## Turkey Trot by Sandy Gervais





Runner Size 32" x 64"

### estimated requirements

(1) 5-14850-42 5" Stacker

**Additional Fabrics** 

1/8 Yard C610-TEDDYBEAR Texture

1 7/8 Yards C200-CREAM Shade (Includes Background)

1 Yard C14852-MIDNIGHT Gathering (Includes Binding)





Pre-order the P157-TURKEYTROT Runner Pattern





C14851 Midnight Turkey Hollow



C14852 Orange Gathering



C14853 Squash Oaks and Acorns



C14854 Midnight Sunflowers







C14850 Cornsilk Main

Shown as Repeat 44" x 36"



## About the Line



Teresa Kogut @teresakogut There's nothing scary about Teresa Kogut's designer fabric collection *Bittersweet Farm*. Featuring a gourd-egous palette of cornsilk, harvest gold, squash, and midnight Teresa's original watercolor artwork ushers in the fall season. Mister scarecrow and his friends have done their job to protect the crop while making friends with those pesky little critters. You will fall in love over and over again as you create fall quilts and home décor projects. Make yourself a pumpkin spice latte and enjoy leaves, acorns, sunflowers, and other fall icons that make up this beautiful collection.







Flat Fold Bundle 25 Yards





Rolie Polie 40 Pieces





5-Inch Stac