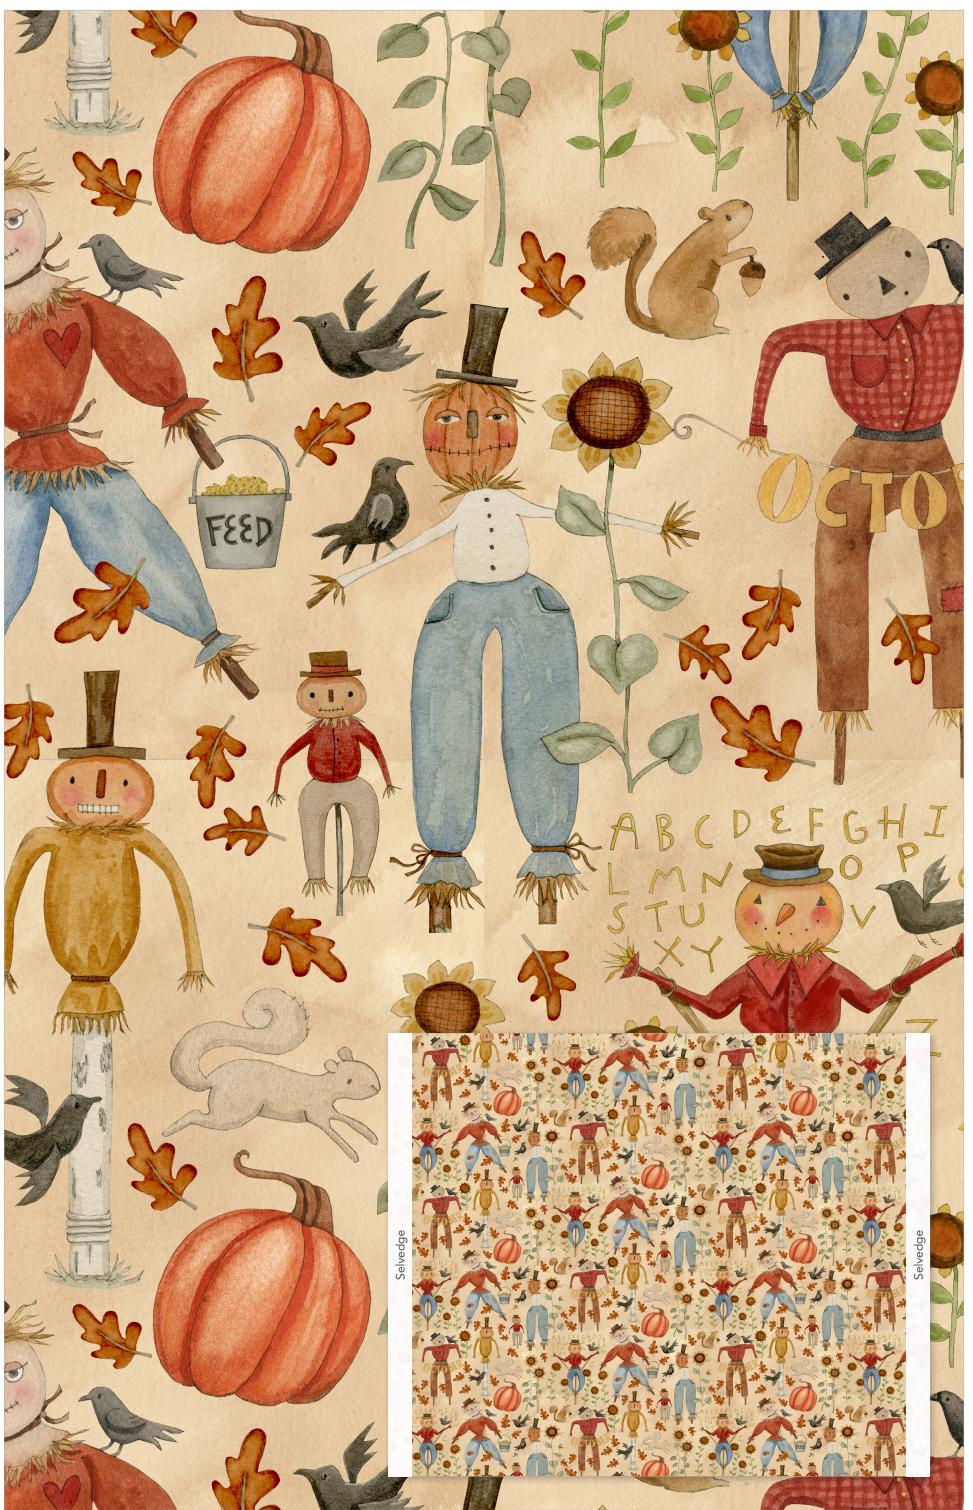

## About the Line

Teresa Kogut @teresakogut There's nothing scary about Teresa Kogut's designer fabric collection *Bittersweet Farm*. Featuring a gourd-egous palette of cornsilk, harvest gold, squash, and midnight Teresa's original watercolor artwork ushers in the fall season. Mister scarecrow and his friends have done their job to protect the crop while making friends with those pesky little critters. You will fall in love over and over again as you create fall quilts and home décor projects. Make yourself a pumpkin spice latte and enjoy leaves, acorns, sunflowers, and other fall icons that make up this beautiful collection.