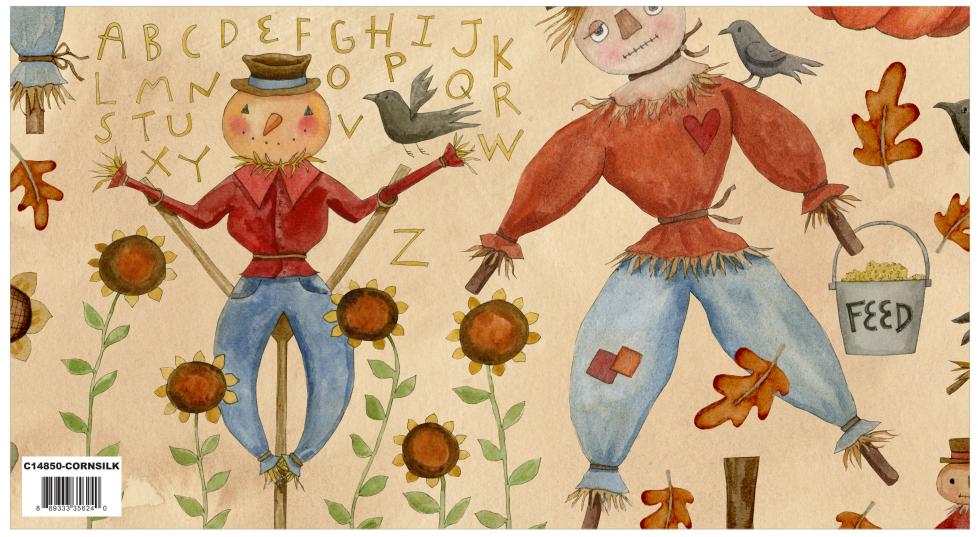

10

D

CDEFGHI

available July 2024 | R-5 last call February 1, 2024

Squash Main

Harvest Gold Turkey Hollow

Harvest Gold Oaks and Acorns

Cornsilk Gathering

## About the Line

Teresa Kogut @teresakogut There's nothing scary about Teresa Kogut's designer fabric collection *Bittersweet Farm*. Featuring a gourd-egous palette of cornsilk, harvest gold, squash, and midnight Teresa's original watercolor artwork ushers in the fall season. Mister scarecrow and his friends have done their job to protect the crop while making friends with those pesky little critters. You will fall in love over and over again as you create fall quilts and home décor projects. Make yourself a pumpkin spice latte and enjoy leaves, acorns, sunflowers, and other fall icons that make up this beautiful collection.