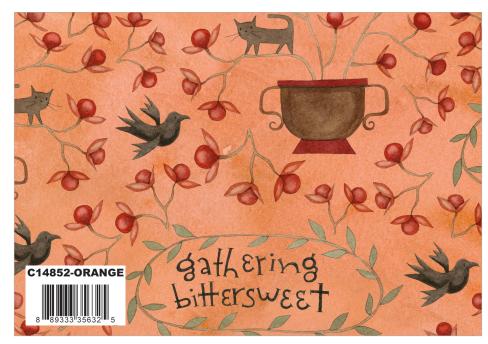

Squash Oaks and Acorns

Orange Gathering

Midnight Sunflowers

Midnight Gathering

Cornsilk Sunflowers

### estimated requirements

1/3 Yard of Each
C14850-MIDNIGHT Main
C14851-OLIVE Turkey Hollow
C14852-CORNSILK Gathering
C14852-MIDNIGHT Gathering
C14852-ORANGE Gathering
C14854-MIDNIGHT Sunflowers