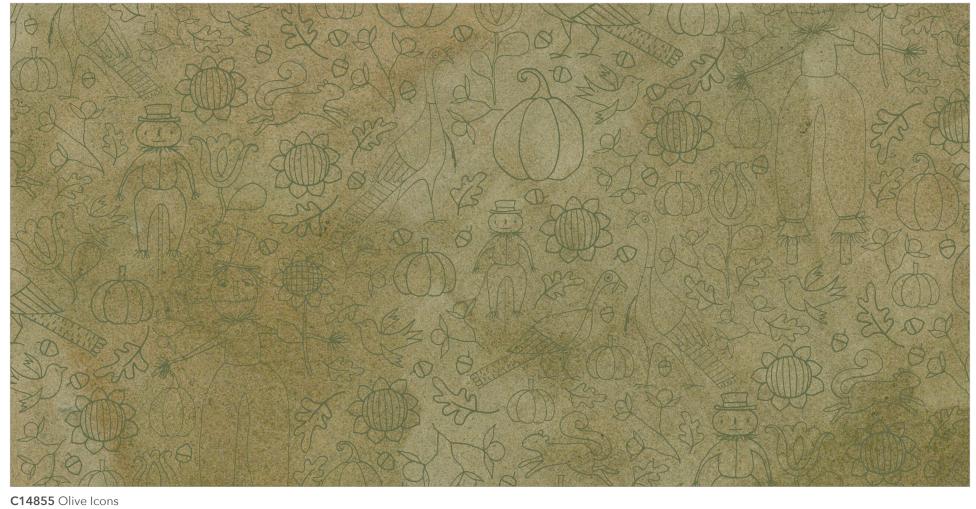

rs C14854-SQUASH Sunflowers C14855-MIDNIGHT Icons 1 Yard of Each C14850-MIDNIGHT Main C14855-SQUASH Icons **Additional Fabrics** 1/2 Yard C14853-MIDNIGHT Oaks and Acorns 3/4 Yard C14855-OLIVE Icons 3 1/2 Yards C120-LECREME Confetti Cotton (Background) 2 1/2 Yards WB200-PHANTOM Shades (Backing)

> Pre-order the P188-RAKINGLEAVES Quilt Pattern



## Turkey Trot by Sandy Gervais





Runner Size 32" x 64"

### estimated requirements

(1) 5-14850-42 5" Stacker

**Additional Fabrics** 

1/8 Yard C610-TEDDYBEAR Texture

1 7/8 Yards C200-CREAM Shade (Includes Background)

1 Yard C14852-MIDNIGHT Gathering (Includes Binding)





Pre-order the P157-TURKEYTROT Runner Pattern





C14851 Midnight Turkey Hollow



C14852 Orange Gathering



C14853 Squash Oaks and Acorns



C14854 Midnight Sunflowers







C14850 Cornsilk Main

Shown as Repeat 44" x 36"



## About the Line



Teresa Kogut @teresakogut There's nothing scary about Teresa Kogut's designer fabric collection *Bittersweet Farm*. Featuring a gourd-egous palette of cornsilk, harvest gold, squash, and midnight Teresa's original watercolor artwork ushers in the fall season. Mister scarecrow and his friends have done their job to protect the crop while making friends with those pesky little critters. You will fall in love over and over again as you create fall quilts and home décor projects. Make yourself a pumpkin spice latte and enjoy leaves, acorns, sunflowers, and other fall icons that make up this beautiful collection.







Flat Fold Bundle 25 Yards





Rolie Polie 40 Pieces





5-Inch Stacker 42 Pieces





10-Inch Sta