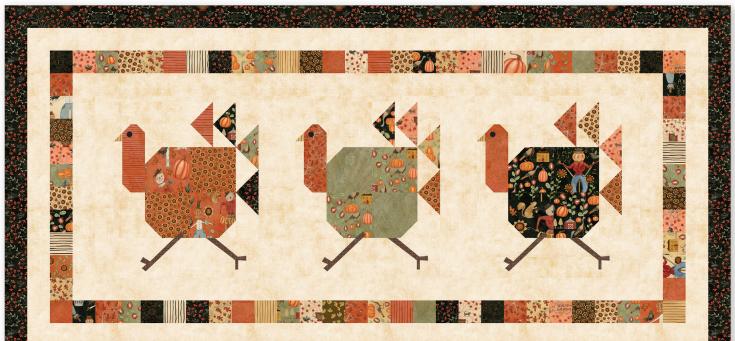

## Turkey Trot by Sandy Gervais

Runner Size 32" x 64"

### estimated requirements

(1) 5-14850-42 5" Stacker

**Additional Fabrics** 

1/8 Yard C610-TEDDYBEAR Texture

1 7/8 Yards C200-CREAM Shade (Includes Background)

1 Yard C14852-MIDNIGHT Gathering (Includes Binding)

Pre-order the P157-TURKEYTROT Runner Pattern

C14851 Midnight Turkey Hollow

C14852 Orange Gathering

C14853 Squash Oaks and Acorns

C14854 Midnight Sunflowers

C14850 Cornsilk Main

Shown as Repeat 44" x 36"