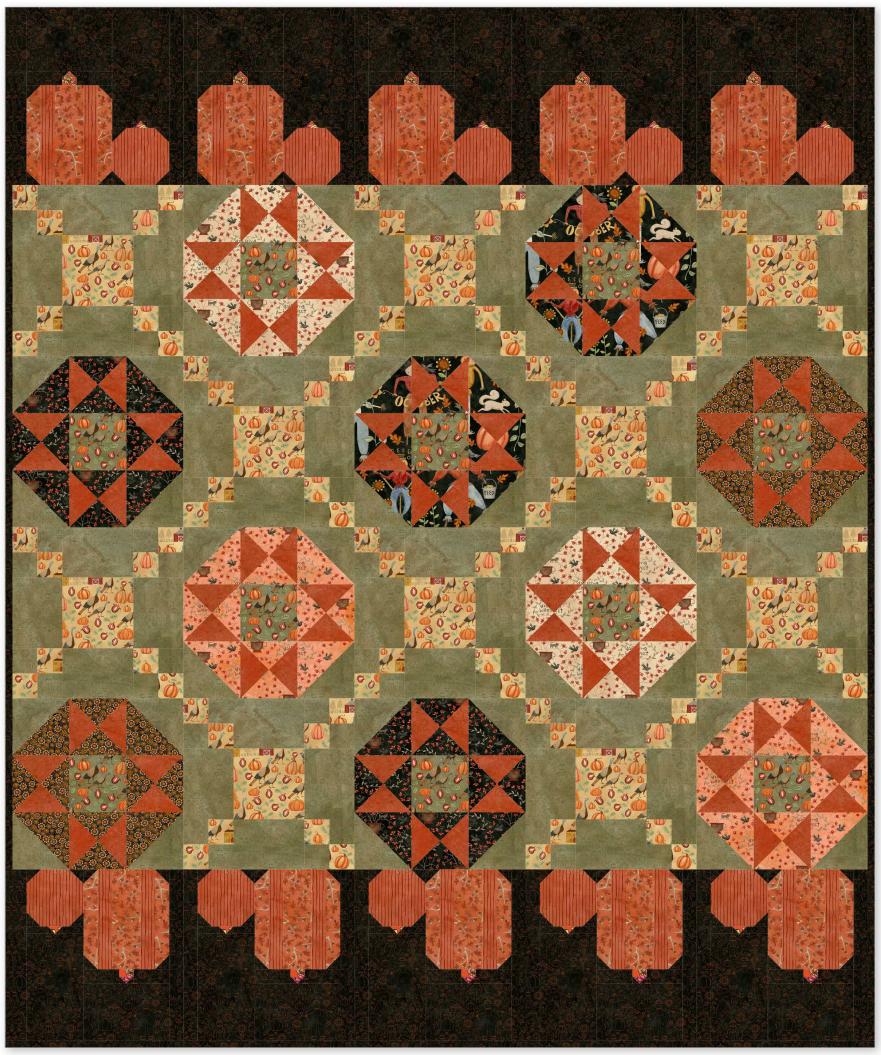

## Squash Blossom by Charisma Horton

Quilt Size 60" x 72"

### estimated requirements

1/3 Yard of Each
C14850-MIDNIGHT Main
C14851-OLIVE Turkey Hollow
C14852-CORNSILK Gathering
C14852-MIDNIGHT Gathering
C14852-ORANGE Gathering
C14854-MIDNIGHT Sunflowers

### Additional Fabrics

3/8 Yard C14855- SQUASH Oaks and Acorns
1/2 Yard C14856-SQUASH Stripes
2/3 Yard C14855-SQUASH Icons
3/4 Yard C14851-HARVEST Turkey Hollow
1 5/8 Yards C14855-OLIVE Icons
2 1/2 Yards C14855-MIDNIGHT Icons (Includes Binding)
2 Yards WB200-GRASS Shades (Backing)

Pre-order the P161-SQUASHBLOSSOM Quilt Pattern