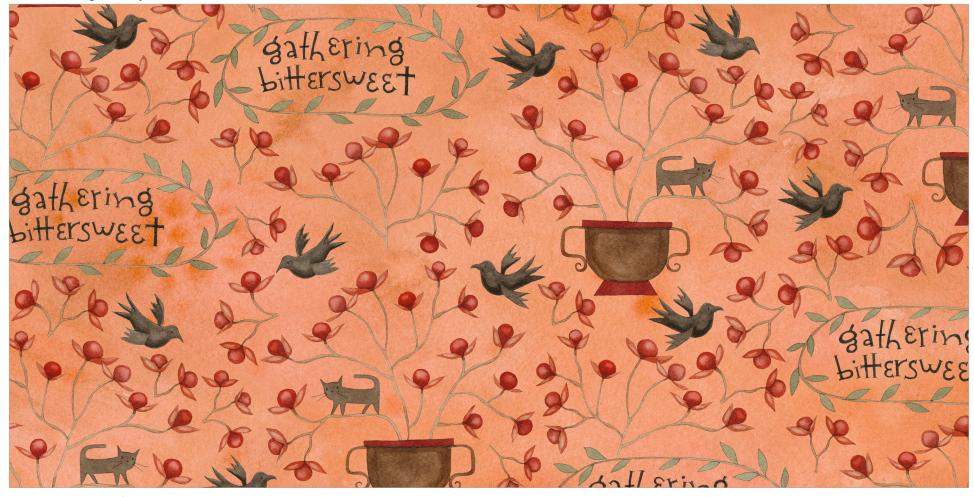

10

D

CDEFGHI

available July 2024 | R-5 last call February 1, 2024

Squash Main

Harvest Gold Turkey Hollow

Harvest Gold Oaks and Acorns

Cornsilk Gathering

Squash Oaks and Acorns

Orange Gathering

Midnight Sunflowers

Midnight Gathering

Cornsilk Sunflowers

## About the Line

Teresa Kogut @teresakogut There's nothing scary about Teresa Kogut's designer fabric collection *Bittersweet Farm*. Featuring a gourd-egous palette of cornsilk, harvest gold, squash, and midnight Teresa's original watercolor artwork ushers in the fall season. Mister scarecrow and his friends have done their job to protect the crop while making friends with those pesky little critters. You will fall in love over and over again as you create fall quilts and home décor projects. Make yourself a pumpkin spice latte and enjoy leaves, acorns, sunflowers, and other fall icons that make up this beautiful collection.