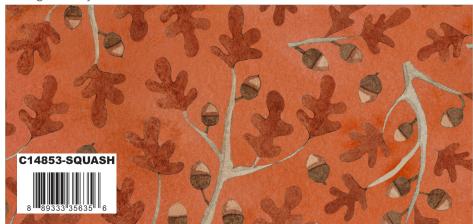

Squash Oaks and Acorns

Orange Gathering

Midnight Sunflowers

### Additional Fabrics

3/8 Yard C14855- SQUASH Oaks and Acorns
1/2 Yard C14856-SQUASH Stripes
2/3 Yard C14855-SQUASH Icons
3/4 Yard C14851-HARVEST Turkey Hollow
1 5/8 Yards C14855-OLIVE Icons
2 1/2 Yards C14855-MIDNIGHT Icons (Includes Binding)
2 Yards WB200-GRASS Shades (Backing)