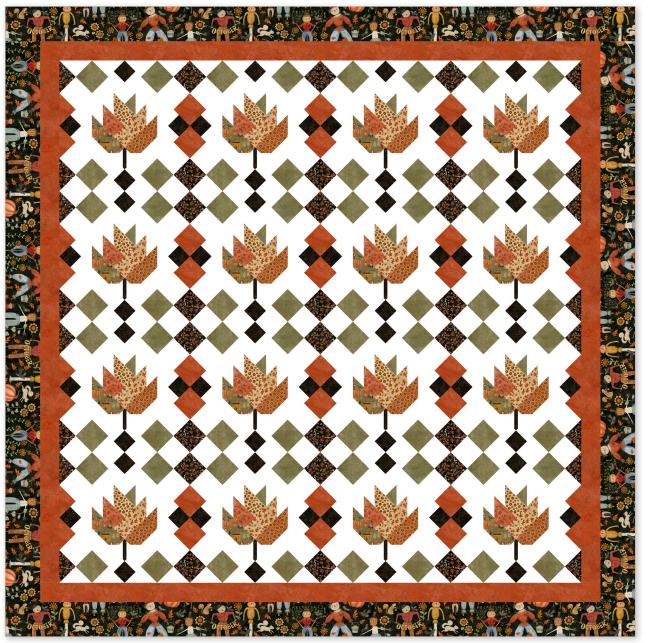

## Raking Leaves by Sew-N-Quilt

Quilt Size 81" x 81"

### estimated requirements

1/4 Yard of Each C14851-OLIVE Turkey Hollow C14853-HARVEST Oaks and Acorns C14853-SQUASH Oaks and Acorns C14854-CORNSILK Sunflowers C14854-SQUASH Sunflowers C14855-MIDNIGHT Icons 1 Yard of Each C14850-MIDNIGHT Main C14855-SQUASH Icons **Additional Fabrics** 1/2 Yard C14853-MIDNIGHT Oaks and Acorns 3/4 Yard C14855-OLIVE Icons 3 1/2 Yards C120-LECREME Confetti Cotton (Background) 2 1/2 Yards WB200-PHANTOM Shades (Backing)

> Pre-order the P188-RAKINGLEAVES Quilt Pattern