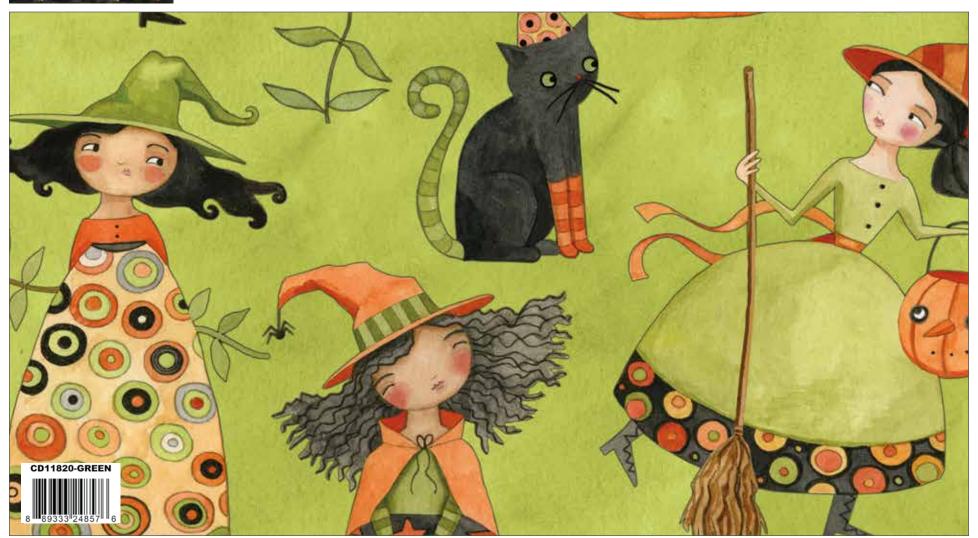

#### **Fabric Requirements**

Fat Quarter of Each:

CD11820 Green Main

CD11820 Orange Main

CD11820 Parchment Main

C11821 Green Pumpkins

C11821 Parchment Pumpkins

C11822 Green Birds

# About the Line

Teresa Kogut @teresakogut

Halloween Whimsy by Teresa Kogut captures the mischievous spirit of Halloween. Bewitching witches and bestockinged cats are just the beguiling beginning to this folk art collection. Green, black, parchment, and orange make a spine-tingling palette for the pumpkins, stars, birds, and an icon print with all your favorite Halloween-y things. You'll be mesmerized by the frightfully fantastic border print and panel that will have you brewing up all kinds of spooktacular projects.