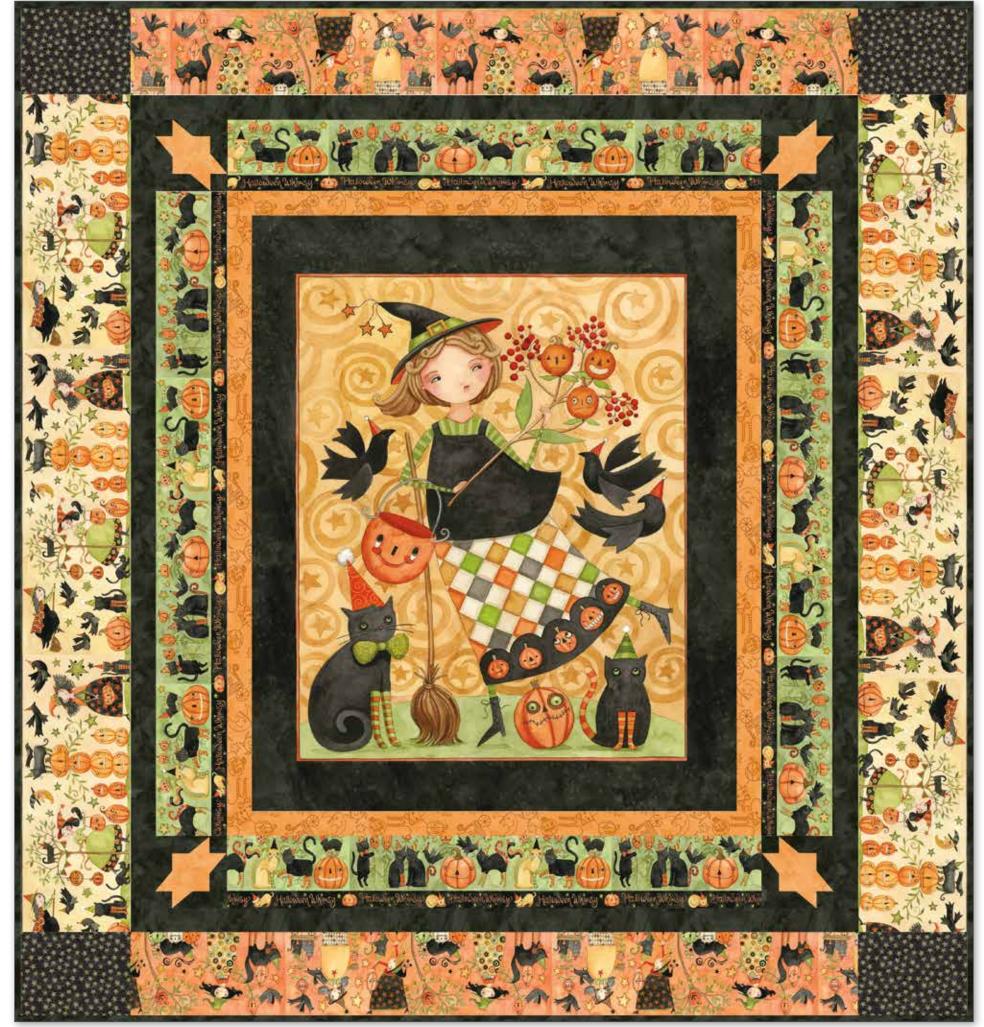

## Halloween Whimsy Panel Quilt by The RBD Designers

Approx Quilt Size 68" x 73"

### **Fabric Requirements**

1 PD11830 Halloween Whimsy Panel
1/4 Yard C11824 Green Stars
1 Yard C11827 Black Potion (Includes Binding)
1/8 Yard C11827 Orange Potion
1 3/4 Yards CD11829 Border Stripe

Free Pattern will be available at: www.rileyblakedesigns.com/free-quilt-patterns