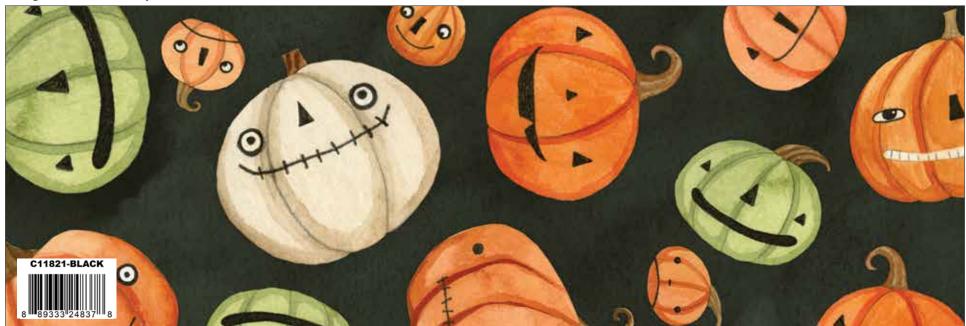

Orange Halloween Whimsy Main

Black Halloween Whimsy Pumpkins

Parchment Halloween Whimsy Birds

Orange Halloween Whimsy Icons

Black Halloween Whimsy Stars

Black Halloween Whimsy Circles

Orange Halloween Whimsy Stripes

# About the Line

Teresa Kogut @teresakogut

Halloween Whimsy by Teresa Kogut captures the mischievous spirit of Halloween. Bewitching witches and bestockinged cats are just the beguiling beginning to this folk art collection. Green, black, parchment, and orange make a spine-tingling palette for the pumpkins, stars, birds, and an icon print with all your favorite Halloween-y things. You'll be mesmerized by the frightfully fantastic border print and panel that will have you brewing up all kinds of spooktacular projects.