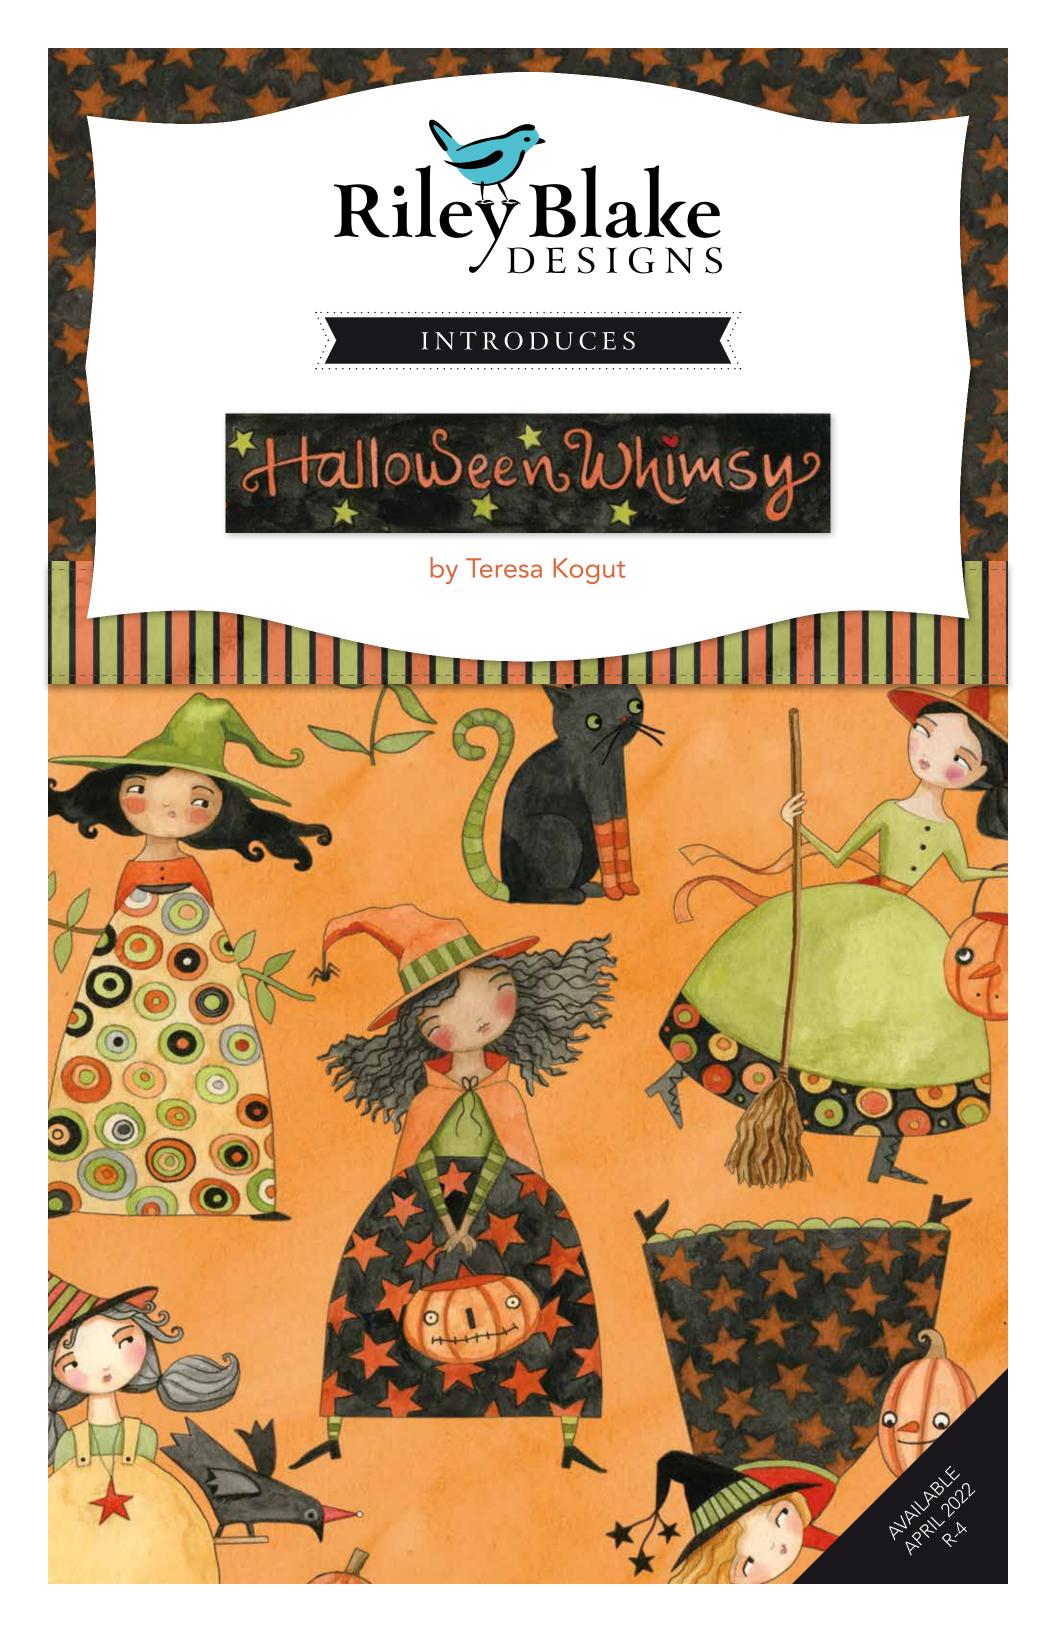

Orange Halloween Whimsy Main

Black Halloween Whimsy Pumpkins

Parchment Halloween Whimsy Birds

Orange Halloween Whimsy Icons

Black Halloween Whimsy Stars

Black Halloween Whimsy Circles

Orange Halloween Whimsy Stripes

# About the Line

Teresa Kogut @teresakogut

Halloween Whimsy by Teresa Kogut captures the mischievous spirit of Halloween. Bewitching witches and bestockinged cats are just the beguiling beginning to this folk art collection. Green, black, parchment, and orange make a spine-tingling palette for the pumpkins, stars, birds, and an icon print with all your favorite Halloween-y things. You'll be mesmerized by the frightfully fantastic border print and panel that will have you brewing up all kinds of spooktacular projects.