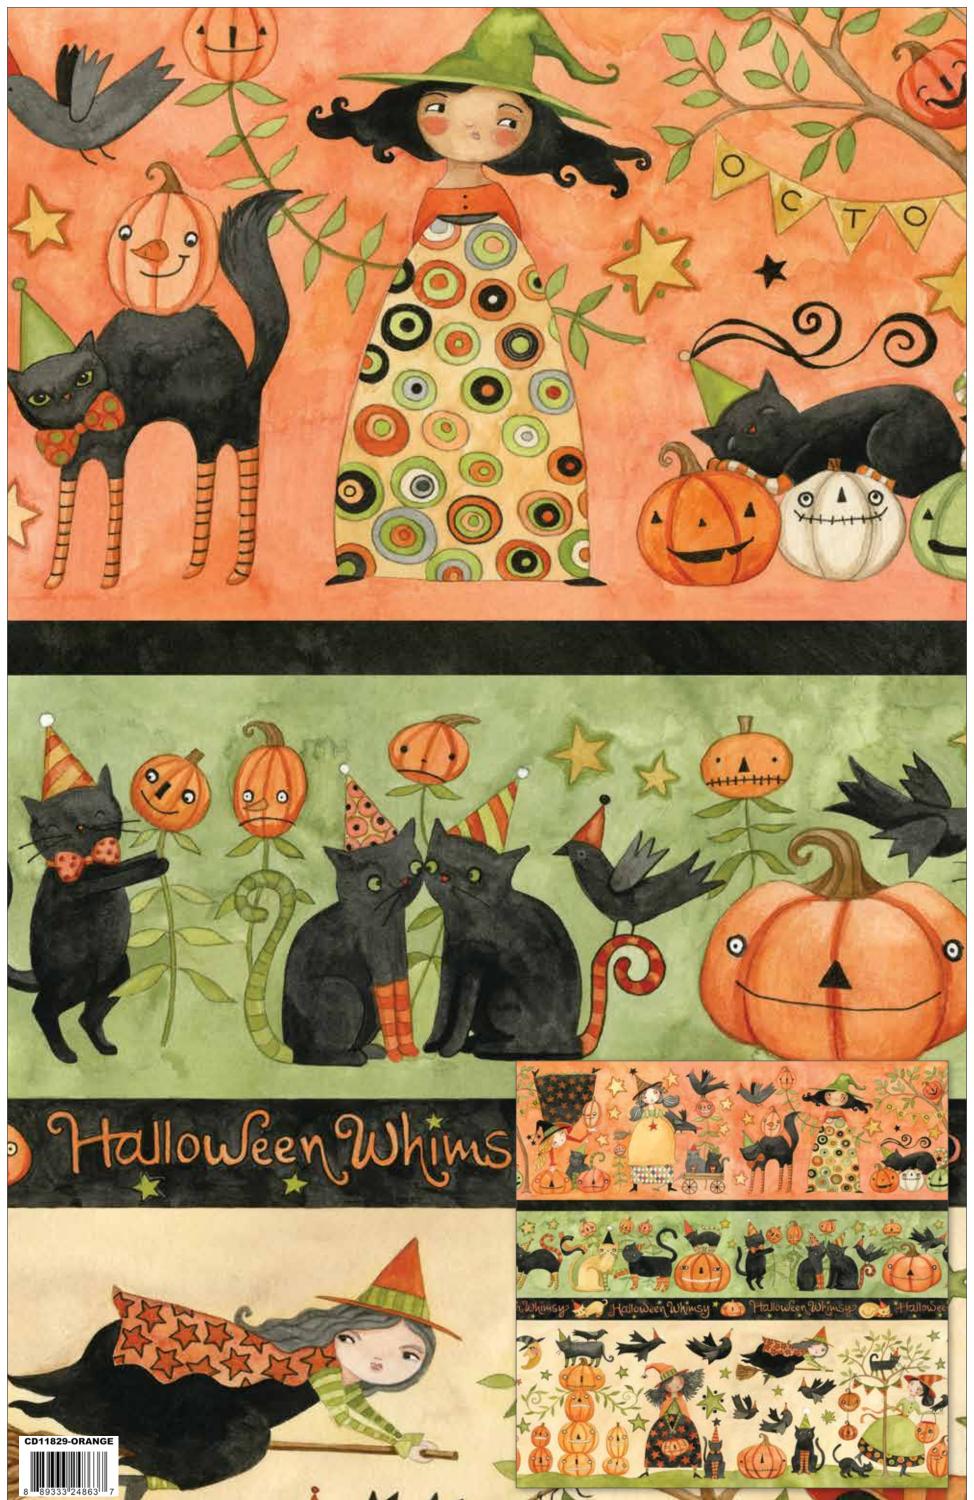

Orange Halloween Whimsy Main

Black Halloween Whimsy Pumpkins

Parchment Halloween Whimsy Birds

Orange Halloween Whimsy Icons

Black Halloween Whimsy Stars

Black Halloween Whimsy Circles

Orange Halloween Whimsy Stripes

Black Halloween Whimsy Potion

Orange Halloween Whimsy Diamonds

Parchment Halloween Whimsy Main

Orange Halloween Whimsy Pumpkins

Orange Halloween Whimsy Birds

Green Halloween Whimsy Icons

Green Halloween Whimsy Stars

Orange Halloween Whimsy Circles

Multi Halloween Whimsy Stripes

Orange Halloween Whimsy Potion

Multi Halloween Whimsy Diamonds

Green Halloween Whimsy Main

Parchment Halloween Whimsy Pumpkins

Green Halloween Whimsy Birds

Parchment Halloween Whimsy Icons

Parchment Halloween Whimsy Stars

Green Halloween Whimsy Circles

Green Halloween Whimsy Stripes

Green Halloween Whimsy Potion

Black Halloween Whimsy Diamonds

Halloween Whimsy Border Stripe (Actual Scale)

# About the Line

Teresa Kogut @teresakogut

Halloween Whimsy by Teresa Kogut captures the mischievous spirit of Halloween. Bewitching witches and bestockinged cats are just the beguiling beginning to this folk art collection. Green, black, parchment, and orange make a spine-tingling palette for the pumpkins, stars, birds, and an icon print with all your favorite Halloween-y things. You'll be mesmerized by the frightfully fantastic border print and panel that will have you brewing up all kinds of spooktacular projects.