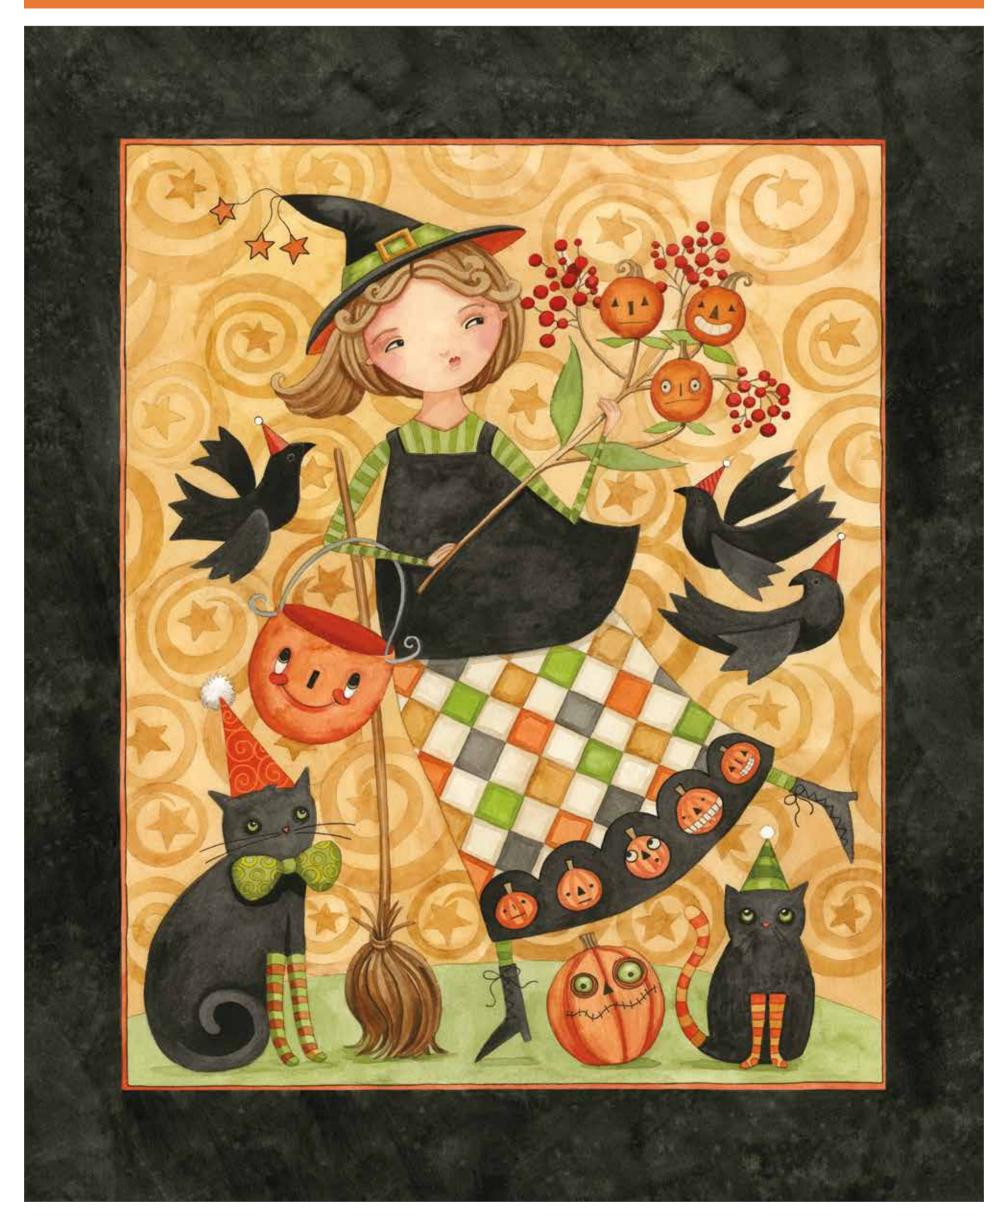

## Halloween Whimsy Panel

Halloween Whimsy Panel Scaled to 28% | Actual Size is 36" x 43½"

6

PD: PANEL DIGITAL