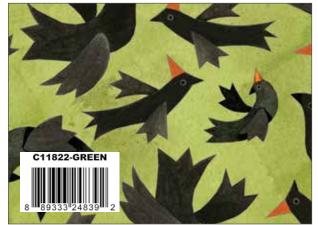

Orange Halloween Whimsy Main

Black Halloween Whimsy Pumpkins

Parchment Halloween Whimsy Birds

Orange Halloween Whimsy Icons

Black Halloween Whimsy Stars

Black Halloween Whimsy Circles

Orange Halloween Whimsy Stripes

Black Halloween Whimsy Potion

Orange Halloween Whimsy Diamonds

Parchment Halloween Whimsy Main

Orange Halloween Whimsy Pumpkins

Orange Halloween Whimsy Birds

Green Halloween Whimsy Icons

Green Halloween Whimsy Stars

Orange Halloween Whimsy Circles

Multi Halloween Whimsy Stripes

Orange Halloween Whimsy Potion

Multi Halloween Whimsy Diamonds

Green Halloween Whimsy Main

Parchment Halloween Whimsy Pumpkins

Green Halloween Whimsy Birds

C11822 Orange Birds

C11823 Green Icons

C11823 Orange Icons

C11823 Parchment Icons

CD11825 Green Circles

CD11825 Orange Circles

C11826 Green Sripes

C11826 Orange Stripes

<sup>\*</sup> Approximate fabric requirements are listed to aid in estimating the amount of yardage to order and are subject to change.

C11822 Green Halloween Whimsy Birds

C11823 Orange Halloween Whimsy Icons