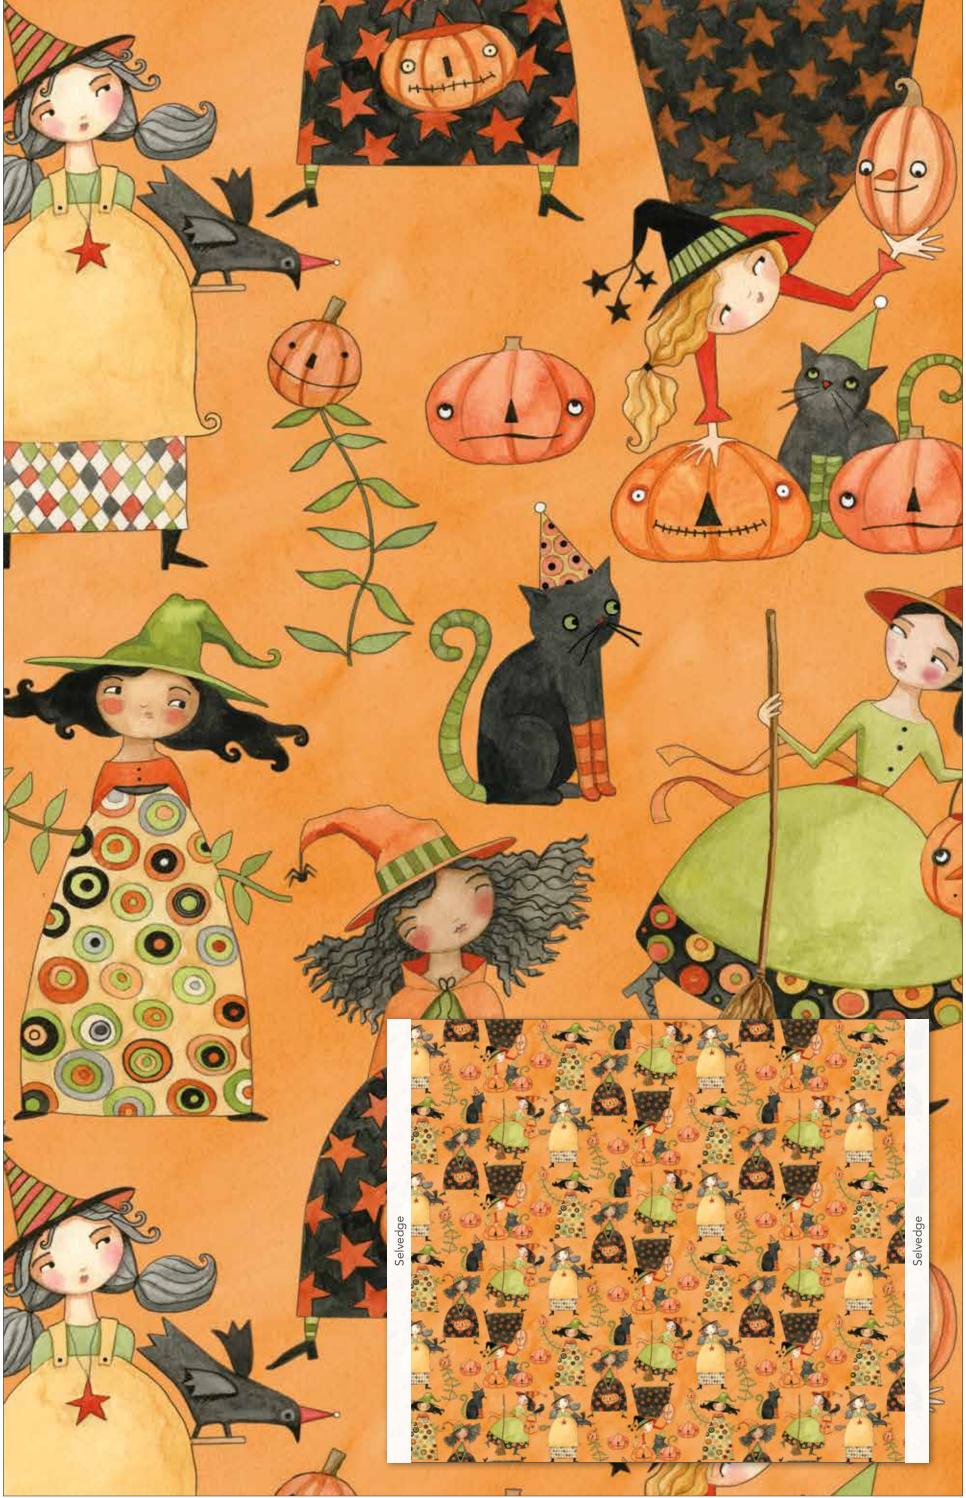

# About the Line

Teresa Kogut @teresakogut

Halloween Whimsy by Teresa Kogut captures the mischievous spirit of Halloween. Bewitching witches and bestockinged cats are just the beguiling beginning to this folk art collection. Green, black, parchment, and orange make a spine-tingling palette for the pumpkins, stars, birds, and an icon print with all your favorite Halloween-y things. You'll be mesmerized by the frightfully fantastic border print and panel that will have you brewing up all kinds of spooktacular projects.