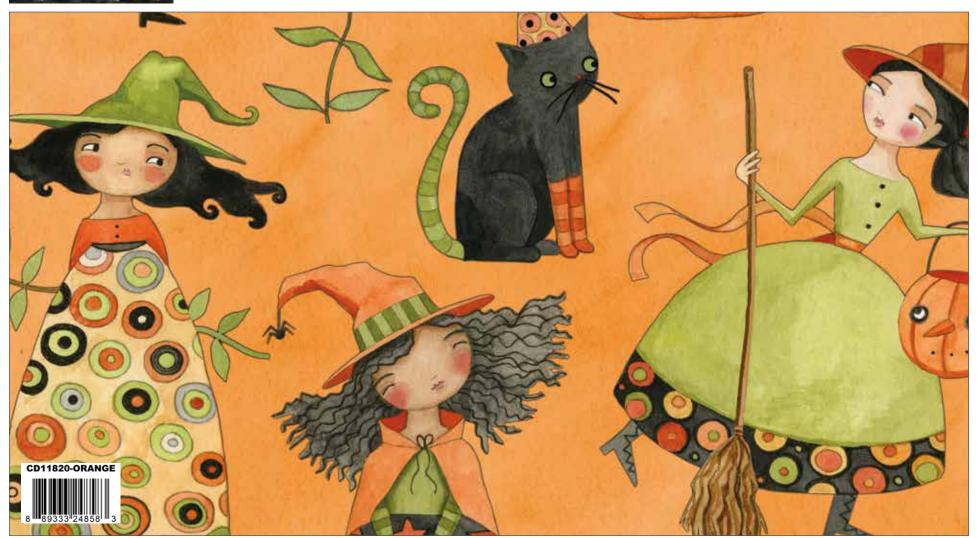

Orange Halloween Whimsy Main

Black Halloween Whimsy Pumpkins

Parchment Halloween Whimsy Birds

Orange Halloween Whimsy Icons

Black Halloween Whimsy Stars

Black Halloween Whimsy Circles

Orange Halloween Whimsy Stripes

# About the Line

Teresa Kogut @teresakogut

Halloween Whimsy by Teresa Kogut captures the mischievous spirit of Halloween. Bewitching witches and bestockinged cats are just the beguiling beginning to this folk art collection. Green, black, parchment, and orange make a spine-tingling palette for the pumpkins, stars, birds, and an icon print with all your favorite Halloween-y things. You'll be mesmerized by the frightfully fantastic border print and panel that will have you brewing up all kinds of spooktacular projects.