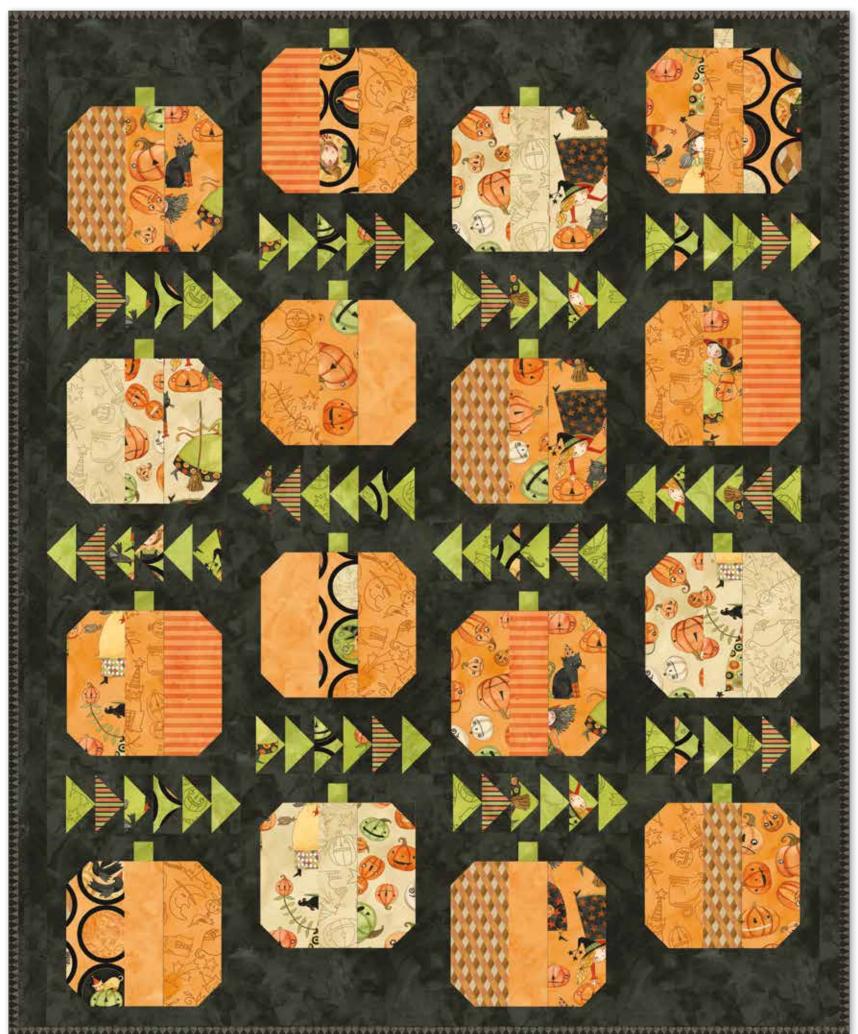

#### Whimsical Pumpkins by The RBD Designers

Approx Quilt Size 42½" x 52"

#### **Fabric Requirements**

Fat Quarter of Each:

CD11820 Green Main

CD11820 Orange Main

CD11820 Parchment Main

C11821 Green Pumpkins

C11821 Parchment Pumpkins

C11822 Green Birds

C11822 Orange Birds

C11823 Green Icons

C11823 Orange Icons

C11823 Parchment Icons

CD11825 Green Circles

CD11825 Orange Circles

C11826 Green Sripes

C11826 Orange Stripes

C11827 Green Potion

C11827 Orange Potion

C11828 Orange Diamonds

Other Fabrics:

2 Yards C11827 Black Potion

5/8 Yard C11828 Black Diamonds (Binding)

Free Pattern will be available at: www.rileyblakedesigns.com/free-quilt-patterns